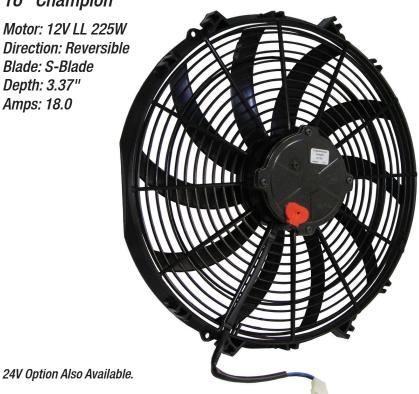

## M162K

16" Champion

Motor: 12V LL 225W Direction: Reversible Blade: S-Blade Depth: 3.37" Amps: 18.0

# 2,170 CFM