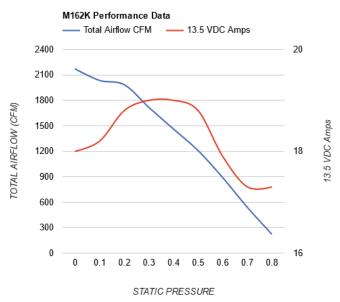

#### TYPICAL PERFORMANCE DATA M162K 16"LP REVERSIBLE CHAMPION LL 12V 225W TOTAL FLOW CFM STATIC IN H<sub>2</sub>O **AMPS** 0 2170 18.0 0.1 2034 18.2 0.2 1984 18.8 0.3 19.0 1716 0.4 1462 19.0 0.5 1208 18.8 0.6 890 17.9 540 0.7 17.3 0.8 222 17.3