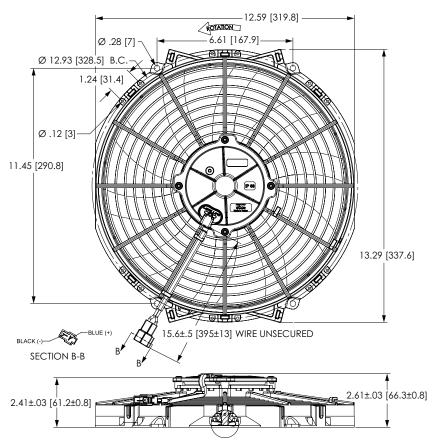

# M123K 12" Champion

Motor: 12V LL 130W Direction: Reversible Blade: S-Blade Depth: 2.62" Amps: 7.7

24V Option Also Available.