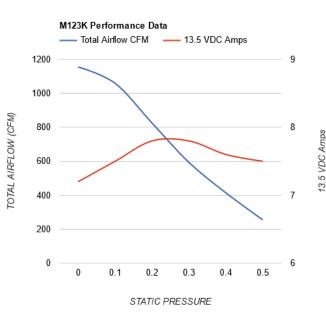

#### TYPICAL PERFORMANCE DATA

| M123K 12" LP REVERSIBLE CHAMPION LL 12V 130W |                |      |
|----------------------------------------------|----------------|------|
| STATIC IN H <sub>2</sub> O                   | TOTAL FLOW CFM | AMPS |
| 0                                            | 1155           | 7.2  |
| 0.1                                          | 1059           | 7.5  |
| 0.2                                          | 825            | 7.8  |
| 0.3                                          | 593            | 7.8  |
| 0.4                                          | 414            | 7.6  |
| 0.5                                          | 255            | 7.5  |
|                                              |                |      |