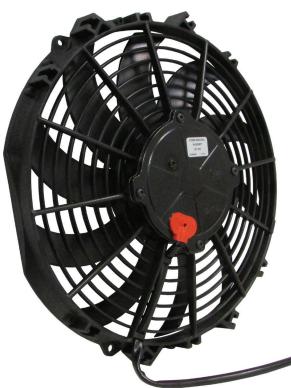

# M123K 12" Champion

Motor: 12V LL 130W Direction: Reversible Blade: S-Blade Depth: 2.62" Amps: 7.7

24V Option Also Available.

#### QUIET S-BLADE DESIGN

Works as a Pusher or a Puller as Needed in Application

#### INDUSTRY LEADING PERFORMANCE

Dynamically Balanced to Provide Smooth Performance & Low Noise