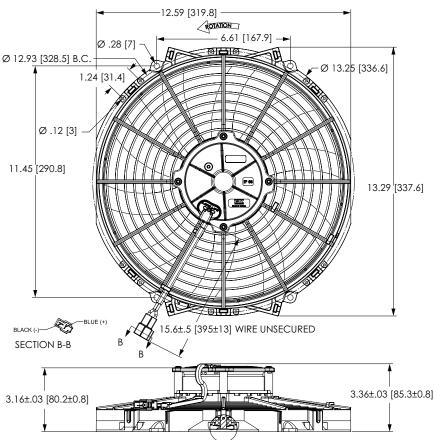

# M122K 12" Champion

Motor: 12V LL 225W Direction: Reversible Blade: S-Blade Depth: 3.37" Amps: 18.3

24V Option Also Available.