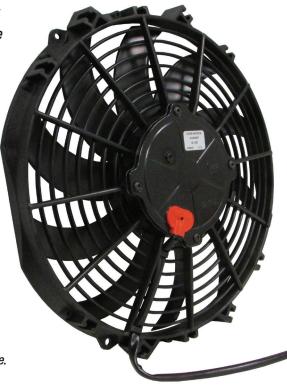

# M122K 12" Champion

Motor: 12V LL 225W Direction: Reversible Blade: S-Blade Depth: 3.37" Amps: 18.3

24V Option Also Available.

#### QUIET S-BLADE DESIGN

Works as a Pusher or a Puller as Needed in Application

### INDUSTRY LEADING PERFORMANCE

Dynamically Balanced to Provide Smooth Performance & Low Noise