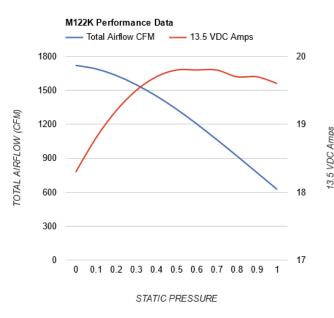

#### TYPICAL PERFORMANCE DATA

| M122K 12" LP REVERSIBLE CHAMPION LL 12V 225W |                |      |
|----------------------------------------------|----------------|------|
| STATIC IN H <sub>2</sub> O                   | TOTAL FLOW CFM | AMPS |
| 0                                            | 1595           | 18.3 |
| 0.1                                          | 1565           | 18.8 |
| 0.2                                          | 1511           | 19.2 |
| 0.3                                          | 1435           | 19.5 |
| 0.4                                          | 1342           | 19.7 |
| 0.5                                          | 1235           | 19.8 |
| 0.6                                          | 1115           | 19.8 |
| 0.7                                          | 987            | 19.8 |
| 0.8                                          | 853            | 19.7 |
| 0.9                                          | 716            | 19.7 |
| 1.0                                          | 579            | 19.6 |