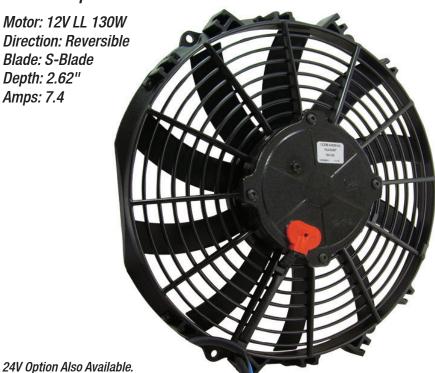

# M113K

## 11" Champion

Motor: 12V LL 130W Direction: Reversible Blade: S-Blade Depth: 2.62" Amps: 7.4

# 1,110 CFM