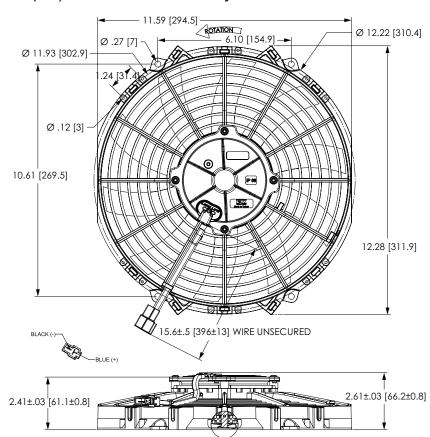

## 11" Champion

Motor: 12V LL 130W Direction: Reversible Blade: S-Blade Depth: 2.62" Amps: 7.4