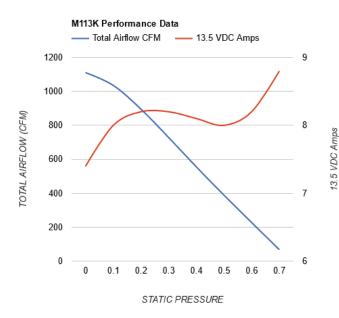

#### TYPICAL PERFORMANCE DATA M113K 11"LP REVERSIBLE CHAMPION LL 12V 130W TOTAL FLOW CFM AMPS STATIC IN H<sub>2</sub>O 0 1110 7.4 0.1 1035 8.0 0.2 895 8.2 0.3 8.2 728 0.4 555 8.1 0.5 388 8.0 0.6 8.2 227 0.7 67 8.8