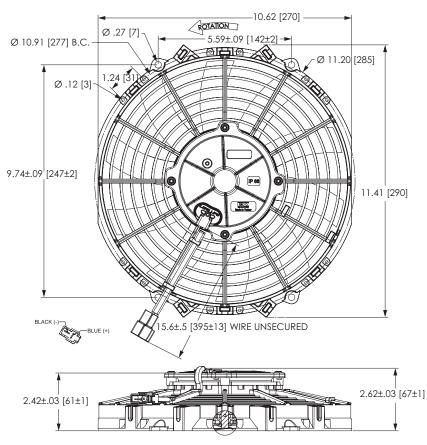

# M103K 10" Champion

Motor: 12V LL 130W Direction: Reversible Blade: S-Blade Depth: 2.62" Amps: 7.9

24V Option Also Available.