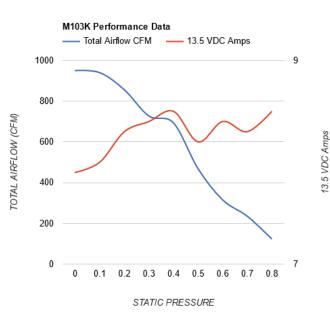

#### TYPICAL PERFORMANCE DATA

| M103K 10" LP REVERSIBLE CHAMPION LL 12V 130W |                |      |
|----------------------------------------------|----------------|------|
| STATIC IN H <sub>2</sub> O                   | TOTAL FLOW CFM | AMPS |
| 0                                            | 950            | 7.9  |
| 0.1                                          | 940            | 8.0  |
| 0.2                                          | 856            | 8.3  |
| 0.3                                          | 727            | 8.4  |
| 0.4                                          | 693            | 8.5  |
| 0.5                                          | 468            | 8.2  |
| 0.6                                          | 315            | 8.4  |
| 0.7                                          | 235            | 8.3  |
| 0.8                                          | 123            | 8.5  |
|                                              |                |      |