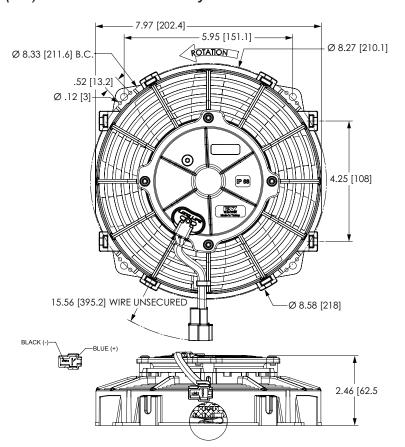

## 8" Champion

Amps: 8.1

Motor: 12V LL 130W Direction: Reversible Blade: S-Blade Depth: 2.62"

450 CFM

#### **INCLUDES**

Locking Mating Pigtail Connector

| TYPICAL PERFORMANCE DATA M083K 8"LP REVERSIBLE CHAMPION LL 12V 130W |     |     |
|---------------------------------------------------------------------|-----|-----|
|                                                                     |     |     |
| 0                                                                   | 450 | 7.9 |
| 0.1                                                                 | 427 | 8.0 |
| 0.2                                                                 | 394 | 7.9 |
| 0.3                                                                 | 334 | 7.7 |
| 0.4                                                                 | 275 | 7.6 |
| 0.5                                                                 | 234 | 7.8 |
| 0.6                                                                 | 204 | 8.0 |
| 0.7                                                                 | 177 | 8.2 |
| 0.8                                                                 | 160 | 8.5 |
| 0.9                                                                 | 136 | 8.5 |
| 1.0                                                                 | 108 | 8.6 |