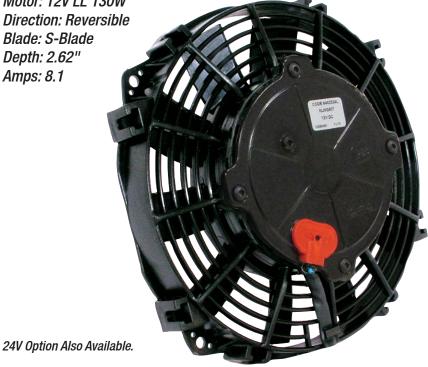

# M083K

## 8" Champion

Amps: 8.1

Motor: 12V LL 130W Direction: Reversible Blade: S-Blade Depth: 2.62"

450 CFM

#### QUIET S-BLADE DESIGN

Works as a Pusher or a Puller as Needed in Application

#### LONG LIFE MOTOR

Waterproof & Dustproof (IP68) for Extreme Environments