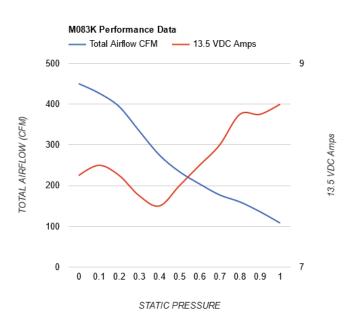

#### **INCLUDES**

Locking Mating Pigtail Connector

| TYPICAL PERFORMANCE DATA M083K 8"LP REVERSIBLE CHAMPION LL 12V 130W |     |     |
|---------------------------------------------------------------------|-----|-----|
|                                                                     |     |     |
| 0                                                                   | 450 | 7.9 |
| 0.1                                                                 | 427 | 8.0 |
| 0.2                                                                 | 394 | 7.9 |
| 0.3                                                                 | 334 | 7.7 |
| 0.4                                                                 | 275 | 7.6 |
| 0.5                                                                 | 234 | 7.8 |
| 0.6                                                                 | 204 | 8.0 |
| 0.7                                                                 | 177 | 8.2 |
| 0.8                                                                 | 160 | 8.5 |
| 0.9                                                                 | 136 | 8.5 |
| 1.0                                                                 | 108 | 8.6 |