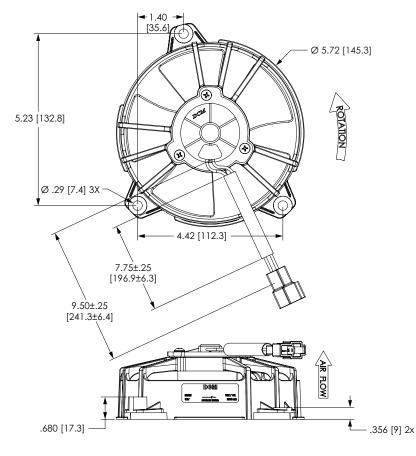

Motor: 12V 30W **Direction:** Puller Blade: Straight Depth: 2.48" Amps: 3.8

24V Option Also Available.

Lowest Profile High Performance on the Market