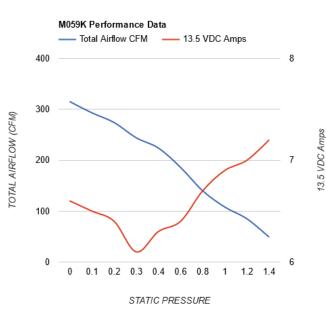

#### **TYPICAL PERFORMANCE DATA**

| M059K 5.2 " PULLER CHAMPION 12V 30W |                |      |
|-------------------------------------|----------------|------|
| STATIC IN H <sub>2</sub> O          | TOTAL FLOW CFM | AMPS |
| 0                                   | 315            | 6.6  |
| 0.1                                 | 293            | 6.5  |
| 0.2                                 | 274            | 6.4  |
| 0.3                                 | 244            | 6.1  |
| 0.4                                 | 224            | 6.3  |
| 0.6                                 | 186            | 6.4  |
| 0.8                                 | 140            | 6.7  |
| 1.0                                 | 108            | 6.9  |
| 1.2                                 | 85             | 7.0  |
| 1.4                                 | 49             | 7.2  |
|                                     |                |      |