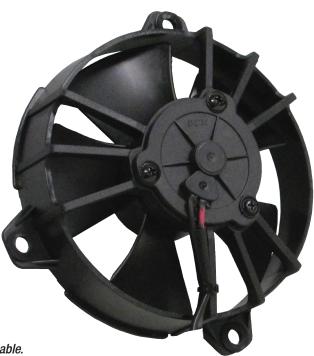

## QUIET S-BLADE DESIGN

Works as a Pusher or a Puller as Needed in Application

## INDUSTRY LEADING PERFORMANCE

Dynamically Balanced to Provide Smooth Performance & Low Noise