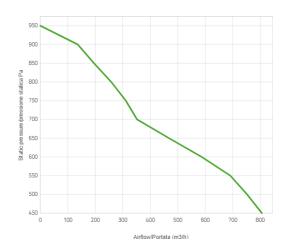

# Performance diagram

### Performance chart

| Static pressure | Static pressure | Airflow | Current draw | Airflow | Static pressure |
|-----------------|-----------------|---------|--------------|---------|-----------------|
| Pa              | mm H⊠ 0         | m³/h    | А            | CFM     | in H⊠ 0         |
| 450,0           | 45,0            | 806     | 28,0         | 475     | 1,8             |
| 500,0           | 50,0            | 752     | 27,1         | 444     | 2,0             |
| 550,0           | 55,0            | 691     | 25,8         | 408     | 2,2             |
| 600,0           | 60,0            | 587     | 23,7         | 346     | 2,4             |
| 650,0           | 65,0            | 468     | 21,3         | 276     | 2,6             |
| 700,0           | 70,0            | 352     | 18,4         | 208     | 2,8             |

| Static pressure | Static pressure | Airflow | Current draw | Airflow | Static pressure |
|-----------------|-----------------|---------|--------------|---------|-----------------|
| 750,0           | 75,0            | 311     | 17,0         | 184     | 3,0             |
| 800,0           | 80,0            | 258     | 15,8         | 152     | 3,1             |
| 850,0           | 85,0            | 195     | 14,5         | 115     | 3,3             |
| 900,0           | 90,0            | 136     | 13,3         | 80      | 3,5             |
| 950,0           | 95,0            | 0       | 13,0         | 0       | 3,7             |