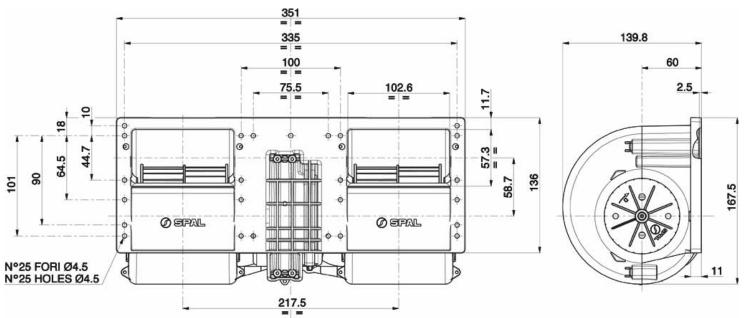

# **BRUSHED CENTRIFUGAL BLOWERS**

### 014-AP74/LL-22

Attention: This model must be used with a max. current draw 28 Amp.