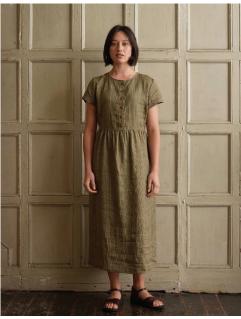

Model No.16 in Olive Stripe Linen

\$216

A full length, comfortable dress with a higher, button up neckline and pockets. Ethically made in California, this breathable linen dress works well in the heat - the most elegant cover up, and layered with a sweater, it transitions beautifully into the cooler months.