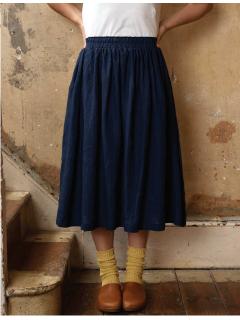

Skirt No.11 in Navy Blue Linen

\$155

Crafted in dark navy blue linen, our skirt is style in every step, with an abundance of gathered linen, deep side pockets, featuring an extra soft elasticated waistband.