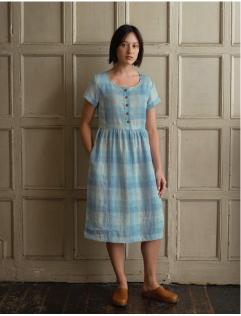

### SPRING/SUMMER 2024 COLLECTION

Model No.15 in Paloma Check Linen

\$198

New! A simple, chic, comfortable day dress that never goes out of style. Similar in style to our popular No.17 dress, this dress is cut in a midl length with the ever-helpful side pockets. Paloma Check is a zesty colorful, medium weight linen in shades of red.