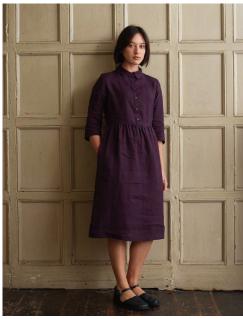

# SPRING/SUMMER 2024 COLLECTION

Model No.17 in Satsuma Check Linen

A beautiful, colorful checked linen tea dress with side pockets and full length skirt. A timeless statement dress, handcrafted from sustainably grown European linen and made for long-lasting wear. Satsuma Check is a medium weight, blue, orange and yellow check linen.