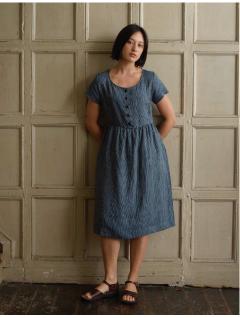

Model No.30 in Small Indigo Stripe Linen

Designed to be worn, loved and lived in, this button up, midi length dress with pockets is a nod to the 1940's. The buttery soft linen will keep you cool on the warmest of days.