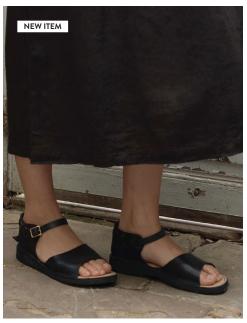

Black Leather Sandals

\$16

A chic, comfortable sandal which pairs perfectly with our summer dresses. The most comfortable sandal to wear all day long. The breathable full grain leather upper and leather insole will stretch and mold to your unique feet for a custom fit with wear.