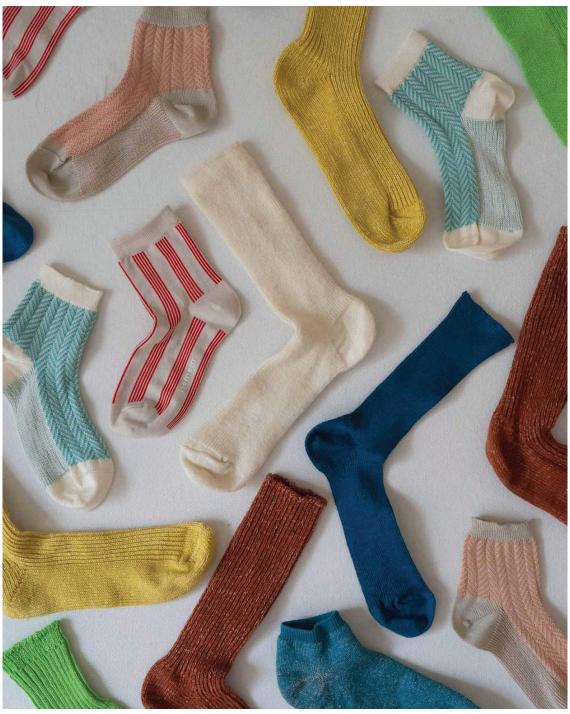

SPRING/SUMMER 2024 COLLECTION

Dear Friends,

Welcome to our Spring 2024 Collection. At last, winter is winding down a little (at least it is here on the west coast) and peeks of spring are emerging. The Spring collection is inspired by warm days spent on the Mediterranean coast, days spent on the little beach inlets and coves ('Cala' in mainland Spain) while wearing long layers of linen in bold saturated colors. Our newest additions to the dress line include Model No.15, sister to the beloved Model No.17 style - a midi length version, crafted in the zesty Paloma Check. No.39 is a brand new silhouette for P&S - the shirt dress. It's a relaxed fit - designed to be worn as a stand along piece or layered over a dress or with culottes. I think it will be so practical for beach days, the perfect cover up styled with a large sunhat - I can feel the sunbeams on my toes already! Speaking of toes, we have some new fresh colors from the wonderful Nishiguchi Kutsushita - a truly unique Japanese sock maker, featuring linen socks.