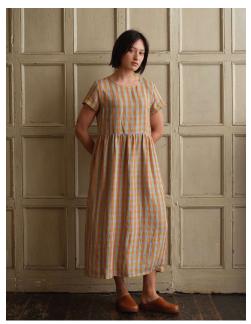

### SPRING/SUMMER 2024 COLLECTION

Model No.15 in Paloma Check Linen

\$198

New! A simple, chic, comfortable day dress that never goes out of style. Similar in style to our popular No.17 dress, this dress is cut in a midl length with the ever-helpful side pockets. Paloma Check is a zesty colorful, medium weight linen in shades of red.