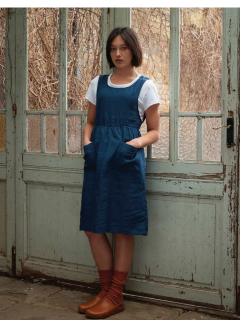

Model No.32 in Navy Blue Linen

\$209

No.32, the Pinafore dress, is designed to be worn over a blouse, sweater or pairs beautifully when worn over our dresses. This pinafore dress will quickly prove its value in both beauty and function. Wear it as a cover up while painting, creating, making, gardening, baking or whatever you love to do most.