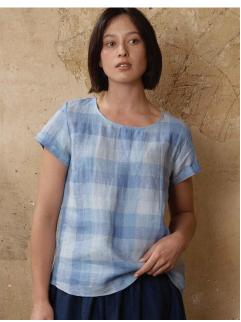

Blouse No.16 in Voltaire Check Linen

\$148

With a relaxed fit, Blouse No.16 features a gathered neckline, puff sleeves and a delicate buttoning placket. Handmade in a rust red and cream check light shirting weight linen.