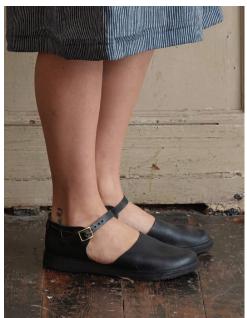

#### SPRING/SUMMER 2024 COLLECTION

Mary Jane in Black Leather

\$198

The Mary Jane shoe features a simple rounded toe, an adjustable ankle strap with a brass buckle, and minimal stitching. Pairs well with socks or tights in winter, and bare feet in summer. The breathable full grain leather upper and leather insole will stretch and mold to your feet for a custom fit with wear