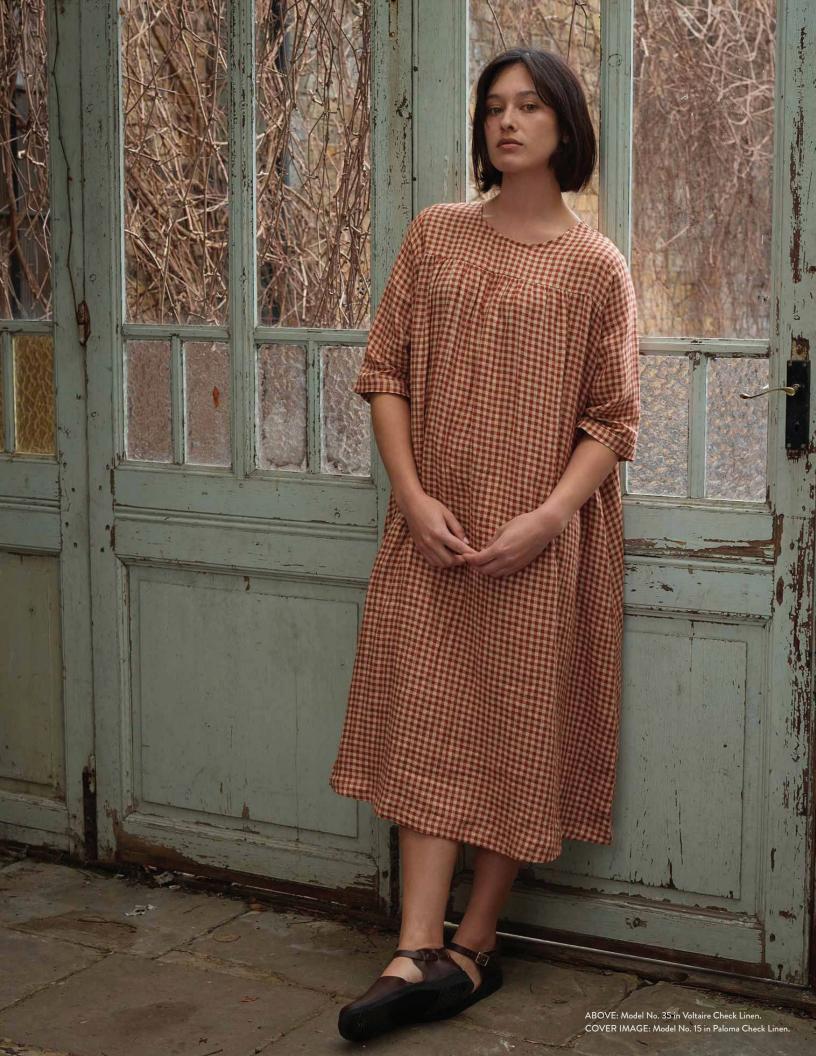

Model No.35 in Voltaire Check Linen

\$246

Our heirloom style dress, with it's romantic gathered neckline, delicate button details and A-line shape, wear this one unbelted for the dreamiest of dresses or add the wrap belt for a defined, timeless style. Voltaire Check is a rust red and cream medium weight linen.

### SPRING/SUMMER 2024 COLLECTION

Model No.15 in Paloma Check Linen

\$198

New! A simple, chic, comfortable day dress that never goes out of style. Similar in style to our popular No.17 dress, this dress is cut in a midl length with the ever-helpful side pockets. Paloma Check is a zesty colorful, medium weight linen in shades of red.