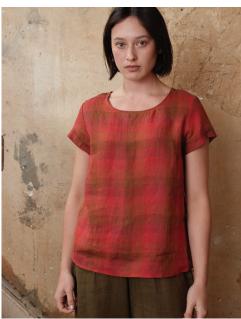

Blouse No.16 in Voltaire Check Linen

\$148

With a relaxed fit, Blouse No.16 features a gathered neckline, puff sleeves and a delicate buttoning placket. Handmade in a rust red and cream check light shirting weight linen.