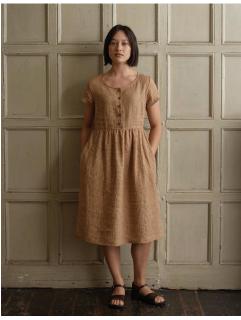

# SPRING/SUMMER 2024 COLLECTION

Model No.17 in Satsuma Check Linen

A beautiful, colorful checked linen tea dress with side pockets and full length skirt. A timeless statement dress, handcrafted from sustainably grown European linen and made for long-lasting wear. Satsuma Check is a medium weight, blue, orange and yellow check linen.