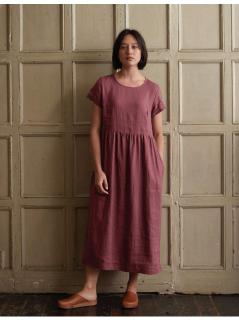

A customer favorite, our teal length dress with pocket is versatile, easy to wear and is perfect when paired with sneakers or styled up with boots and blazer. Garment dyed to a beautiful hue of soft, dusky mauve.