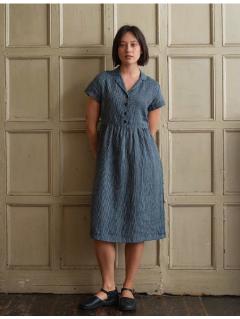

### SPRING/SUMMER 2024 COLLECTION

Model No.15 in Paloma Check Linen

\$198

New! A simple, chic, comfortable day dress that never goes out of style. Similar in style to our popular No.17 dress, this dress is cut in a midl length with the ever-helpful side pockets. Paloma Check is a zesty colorful, medium weight linen in shades of red.