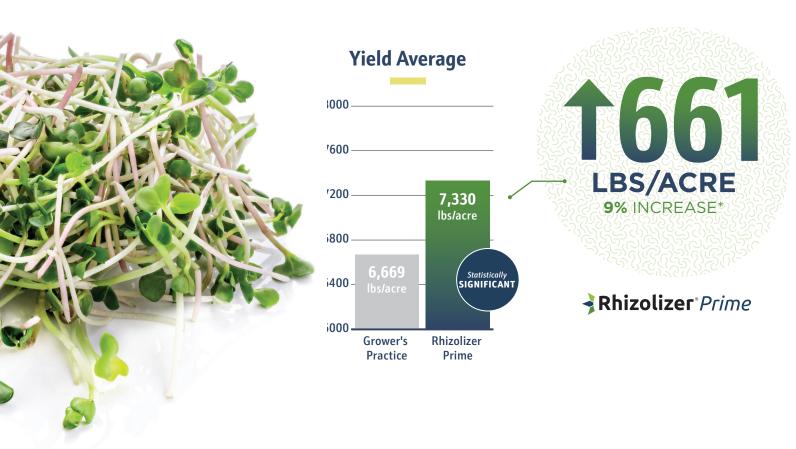

## **Trial Results by Location**

At Locus AG, it's not what we say. It's what the data proves. That's why we partner with contract research organizations (CROs) across the country to run third-party, randomized and replicated trials on a variety of crops to prove the yield-boosting power of our biologicals. **The below results are reported at a 95% confidence level.** 

| CRO      | State     | City       | Year | Product     | Untreated<br>LBS/ACRE | Treated<br>LBS/ACRE | Difference<br>LBS/ACRE |
|----------|-----------|------------|------|-------------|-----------------------|---------------------|------------------------|
| AgroCRD  | Kansas    | Mahattan   | 2023 | Box Applied | 6355                  | 6970                | 615                    |
| AgriTech | Wisconsin | Whitewater | 2023 | Box Applied | 6983.3                | 7690.4              | 707.1                  |