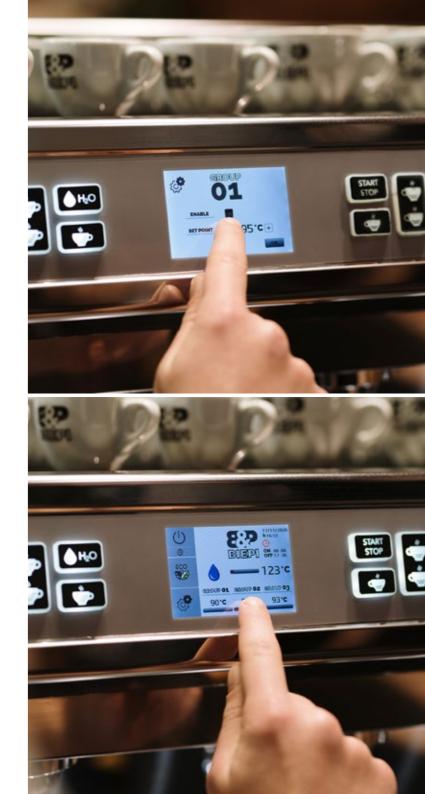

## Maximum hygiene.

The **Nanotech** coating on the portafilter body, coffee spouts and steam wands ensures that no coffee or milk residues are left inside.

Work in a simple and intuitive way.

**Touch screen** used to set brew groups and boiler temperatures.

**LED lighting** guarantees maximum visibility of the working area.