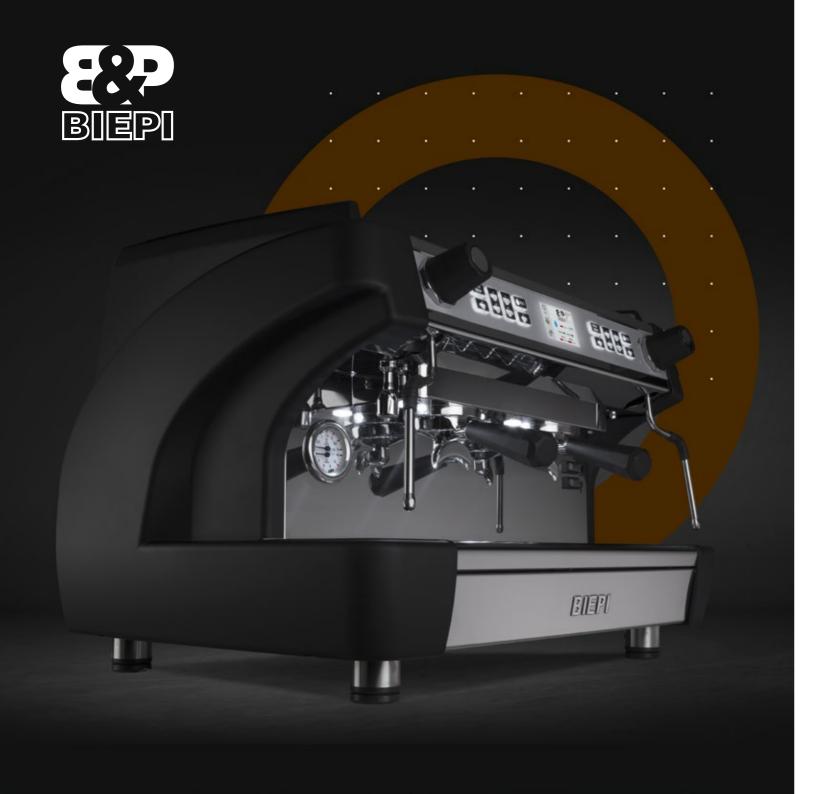

## Professional espresso machine with independent brew groups.

**AVAILABLE COLOURS** 

Polished White • Matte Black • BIEPI Brown

- Independent brew groups.
- Touch screen used to set brew groups and boiler temperatures.
- Cold-touch steam wands.
- Portafilter body, coffee spouts and steam wands with special Nanotech treatment.
- Constructed in polished stainless steel, with elegant side in Baydur®.
- Pre-infusion for each programmed dose.
- Energy-saving ECO setting.
- Portafilters and steam knobs in olive wood (optional).

Polished White • Matte Black • BIEPI Brown

| 2-GROUP  | 3-GROUP  |
|----------|----------|
| E divoor | 3 divoli |

| Dimensions      | 75,5 × 58,6 × 53 cm     | 96,5 x 58,5 x 53 cm     |
|-----------------|-------------------------|-------------------------|
| Weight          | 65 Kg                   | 78 Kg                   |
| Voltage         | 380/415 V 3N - 50/60 Hz | 380/415 V 3N - 50/60 Hz |
| Power           | 3965 W                  | 6265 W                  |
| Boiler capacity | 12 L                    | 17 L                    |
|                 |                         |                         |