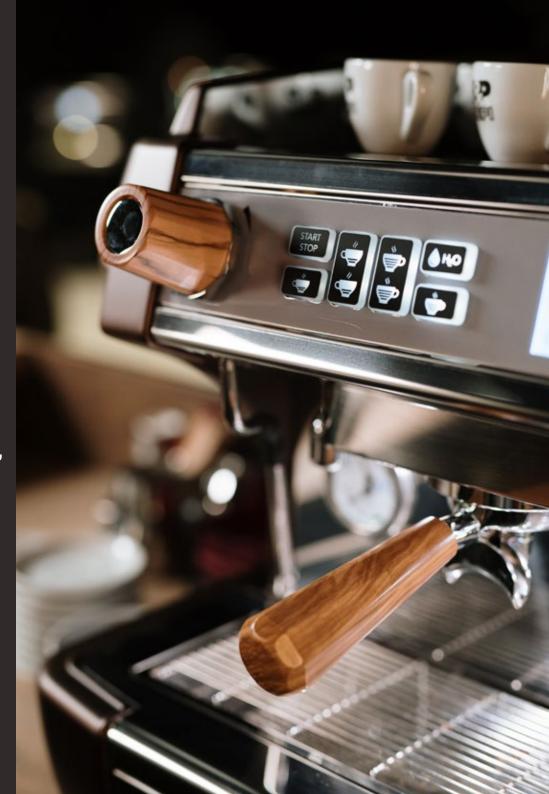

Electronic boiler temperature setting: the ideal pressure is kept constant at all times.

Fast-opening steam knobs.

Cold-touch steam wands.

Newly designed portafilters and steam knobs, available in high-quality olive wood

## Maximum hygiene.

The **Nanotech** coating on the portafilter body, coffee spouts and steam wands ensures that no coffee or milk residues are left inside.

Work in a simple and intuitive way.

**Touch screen** used to set brew groups and boiler temperatures.

**LED lighting** guarantees maximum visibility of the working area.