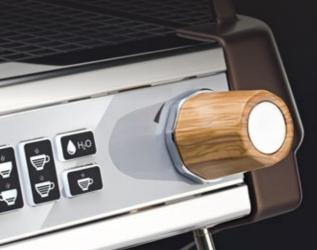

Electronic boiler temperature setting: the ideal pressure is kept constant at all times.

Fast-opening steam knobs.

Cold-touch steam wands.

Newly designed portafilters and steam knobs, available in high-quality olive wood

## Maximum hygiene.

The **Nanotech** coating on the portafilter body, coffee spouts and steam wands ensures that no coffee or milk residues are left inside.

Work in a simple and intuitive way.

**Touch screen** used to set brew groups and boiler temperatures.

**LED lighting** guarantees maximum visibility of the working area.