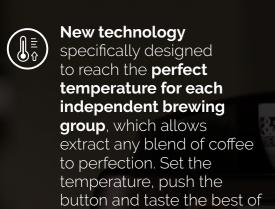

## Designed and constructed in Italy

a cup of espresso!

Energy saving and high performance: forget high costs on the way to reaching the perfect temperature. Get the most out of your espresso machine with low energy consumption.

Electronic boiler temperature setting: the ideal pressure is kept constant at all times.

Fast-opening steam knobs.

Cold-touch steam wands.

Newly designed portafilters and steam knobs, available in high-quality olive wood