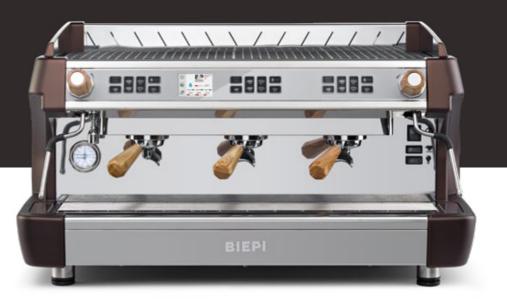

Electronic boiler temperature setting: the ideal pressure is kept constant at all times.

Fast-opening steam knobs.

Cold-touch steam wands.

Newly designed portafilters and steam knobs, available in high-quality olive wood

## Professional espresso machine with independent brew groups.

**AVAILABLE COLOURS** 

Polished White • Matte Black • BIEPI Brown

- Independent brew groups.
- Touch screen used to set brew groups and boiler temperatures.
- Cold-touch steam wands.
- Portafilter body, coffee spouts and steam wands with special Nanotech treatment.
- Constructed in polished stainless steel, with elegant side in Baydur®.
- Pre-infusion for each programmed dose.
- Energy-saving ECO setting.
- Portafilters and steam knobs in olive wood (optional).