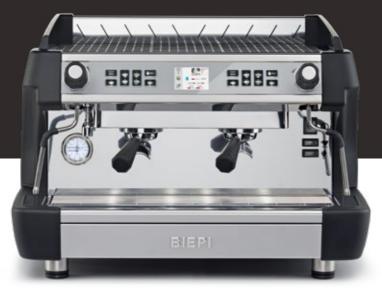

## Professional espresso machine with independent brew groups.

**AVAILABLE COLOURS** 

Polished White • Matte Black • BIEPI Brown

- Independent brew groups.
- Touch screen used to set brew groups and boiler temperatures.
- Cold-touch steam wands.
- Portafilter body, coffee spouts and steam wands with special Nanotech treatment.
- Constructed in polished stainless steel, with elegant side in Baydur®.
- Pre-infusion for each programmed dose.
- Energy-saving ECO setting.
- Portafilters and steam knobs in olive wood (optional).

Polished White • Matte Black • BIEPI Brown

| 2-GROUP  | 3-GROUP  |
|----------|----------|
| E divoor | 3 divoli |

| Dimensions      | 75,5 × 58,6 × 53 cm     | 96,5 x 58,5 x 53 cm     |
|-----------------|-------------------------|-------------------------|
| Weight          | 65 Kg                   | 78 Kg                   |
| Voltage         | 380/415 V 3N - 50/60 Hz | 380/415 V 3N - 50/60 Hz |
| Power           | 3965 W                  | 6265 W                  |
| Boiler capacity | 12 L                    | 17 L                    |
|                 |                         |                         |