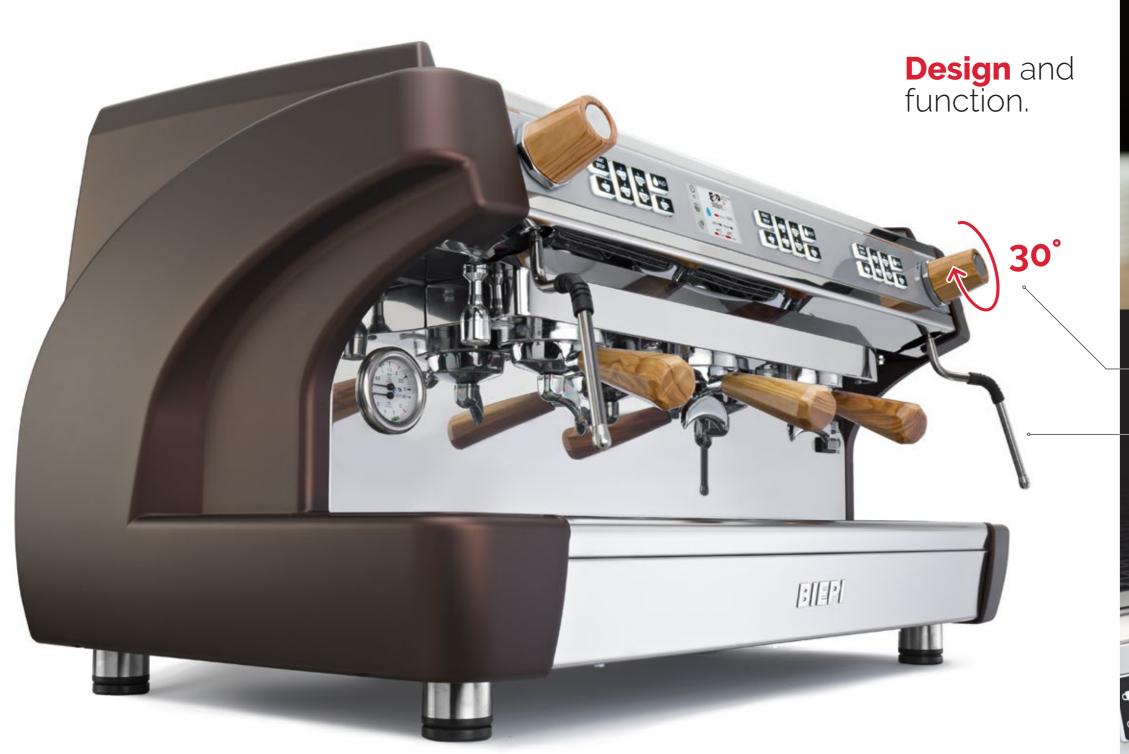

Electronic boiler temperature setting: the ideal pressure is kept constant at all times.

Fast-opening steam knobs.

Cold-touch steam wands.

Newly designed portafilters and steam knobs, available in high-quality olive wood

## Maximum hygiene.

The **Nanotech** coating on the portafilter body, coffee spouts and steam wands ensures that no coffee or milk residues are left inside.

Work in a simple and intuitive way.

**Touch screen** used to set brew groups and boiler temperatures.

**LED lighting** guarantees maximum visibility of the working area.

## Professional espresso machine with independent brew groups.

**AVAILABLE COLOURS** 

Polished White • Matte Black • BIEPI Brown

- Independent brew groups.
- Touch screen used to set brew groups and boiler temperatures.
- Cold-touch steam wands.
- Portafilter body, coffee spouts and steam wands with special Nanotech treatment.
- Constructed in polished stainless steel, with elegant side in Baydur®.
- Pre-infusion for each programmed dose.
- Energy-saving ECO setting.
- Portafilters and steam knobs in olive wood (optional).