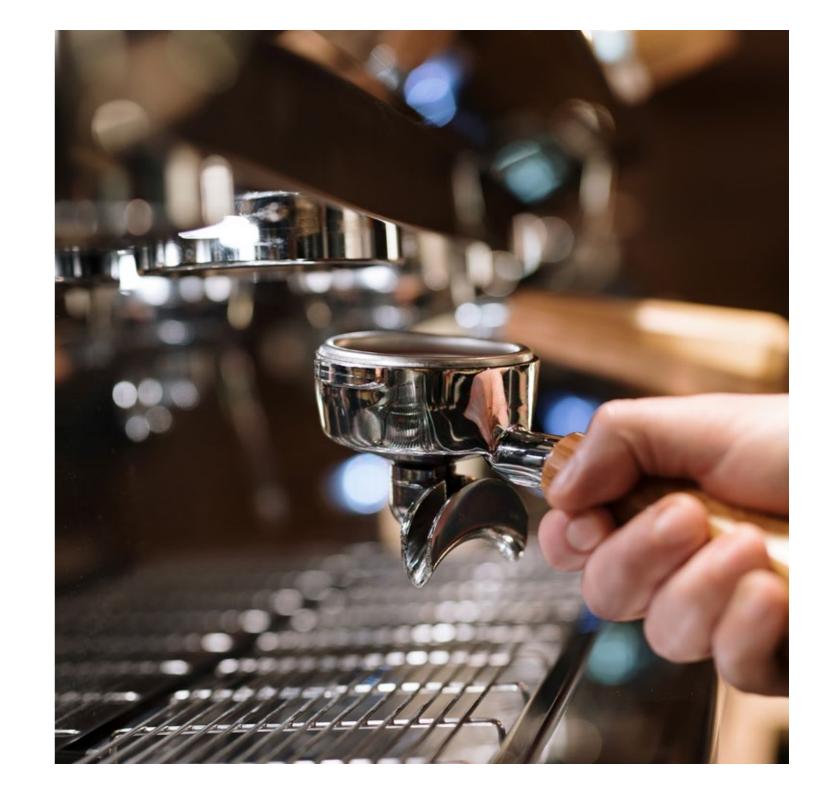

Electronic boiler temperature setting: the ideal pressure is kept constant at all times.

Fast-opening steam knobs.

Cold-touch steam wands.

Newly designed portafilters and steam knobs, available in high-quality olive wood

## Maximum hygiene.

The **Nanotech** coating on the portafilter body, coffee spouts and steam wands ensures that no coffee or milk residues are left inside.

Work in a simple and intuitive way.

**Touch screen** used to set brew groups and boiler temperatures.