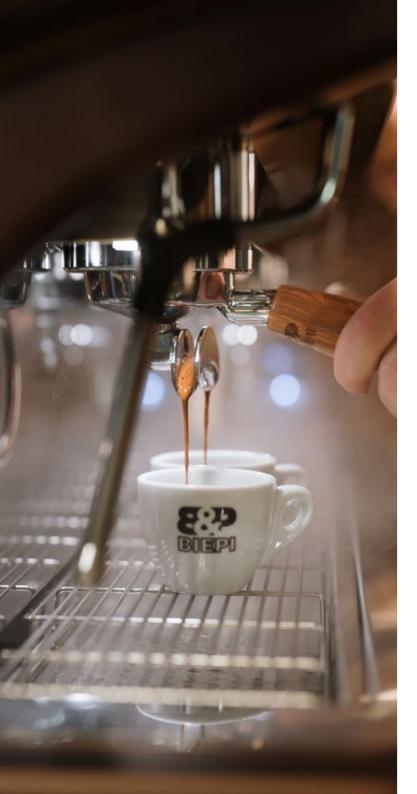

Electronic boiler temperature setting: the ideal pressure is kept constant at all times.

Fast-opening steam knobs.

Cold-touch steam wands.

Newly designed portafilters and steam knobs, available in high-quality olive wood

## Maximum hygiene.

The **Nanotech** coating on the portafilter body, coffee spouts and steam wands ensures that no coffee or milk residues are left inside.

Work in a simple and intuitive way.

**Touch screen** used to set brew groups and boiler temperatures.