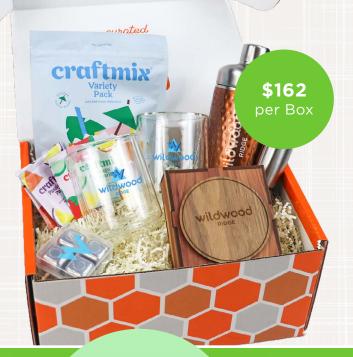

### **5 ITEMS INCLUDED**

S'well Dipped Metallic 18 oz Shaker Set

**Corkcicle Clear Rocks Glass Set (2)** 

Batch & Bodega Craftmix Variety (12 Pack)

HIT Silver Stainless Steel Ice Cubes in Clear Case

Woodchuck USA Cedar Set of 4 Wood Coaster Set

| QTY            | 60    | 108   | 156   |  |
|----------------|-------|-------|-------|--|
| PRICE PER BOX* | \$162 | \$155 | \$152 |  |