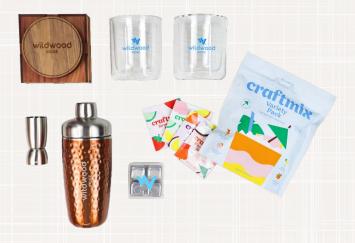

We've created the ultimate cocktail kit to help your team unwind, complete with a S'well cocktail shaker set, stainless steel ice cubes, glasses, wooden coasters, and beverage mixers. Whether you're organizing a virtual team happy hour, or enjoying a cocktail on your own time, this MerchBox sets you up for success. Just add your favorite ingredients, and you are ready to raise a glass to your brand. Cheers!

### **5 ITEMS INCLUDED**

S'well Dipped Metallic 18 oz Shaker Set

**Corkcicle Clear Rocks Glass Set (2)** 

Batch & Bodega Craftmix Variety (12 Pack)

HIT Silver Stainless Steel Ice Cubes in Clear Case

Woodchuck USA Cedar Set of 4 Wood Coaster Set