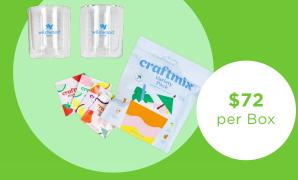

# 2 ITEMS INCLUDED

Corkcicle Rocks Tumblers (set of 2) Batch & Bodega Craftmix Variety (12 Pack)

| QTY            | 60   | 108  | 156  |
|----------------|------|------|------|
| PRICE PER BOX* | \$72 | \$68 | \$66 |