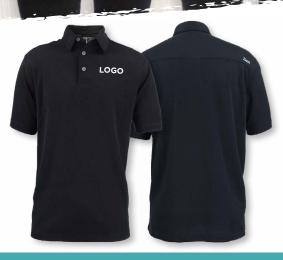

**ZUSA EVERYDAY PIQUE POLO** 

STYLE #: Z250, ZW250 Men's and Women's

**DECORATION LOCATION:** 

Left Chest, Right Sleeve

**PRICING:** 

Blank: \$39.99

Decorated: As low as \$32.79

MINIMUM ORDER QUANTITY:

**UPF 30+** 

Black

Charcoal

Navy

Royal, Men's Only

White, Men's Only

1% of revenue from Zusa products is donated to environmental nonprofits.

With the softness of cotton and the moisture wicking of polyester, this polo will take you from the office to the course effortlessly. A custom polo is essential, and this is the modern style you've been looking for.