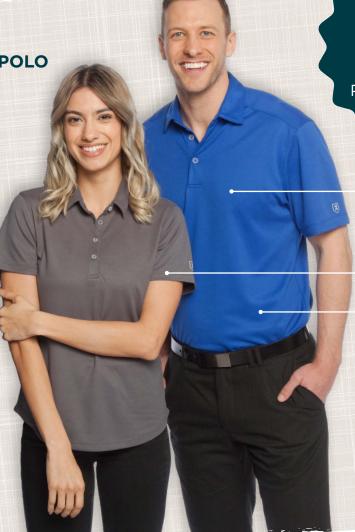

**ZUSA EVERYDAY PIQUE POLO** 

STYLE #: Z250, ZW250 Men's and Women's

**DECORATION LOCATION:** 

Left Chest, Right Sleeve

**PRICING:** 

Blank: \$39.99

Decorated: As low as \$32.79

MINIMUM ORDER QUANTITY:

**UPF 30+** 

Black

Charcoal

Navy

Royal, Men's Only

White, Men's Only

1% of revenue from Zusa products is donated to environmental nonprofits.

With the softness of cotton and the moisture wicking of polyester, this polo will take you from the office to the course effortlessly. A custom polo is essential, and this is the modern style you've been looking for.