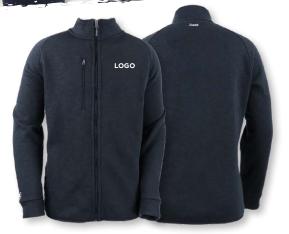

STYLE #: Z400, ZW400 Men's and Women's

# **DECORATION** LOCATION:

Left Chest

Black

Light Grey Heather

1% of revenue from Zusa products is donated to environmental nonprofits.

A timeless fleece jacket that will stay with you as the seasons change. With a convenient chest pocket and multiple logo decoration locations, this is the ultimate men's corporate jacket.