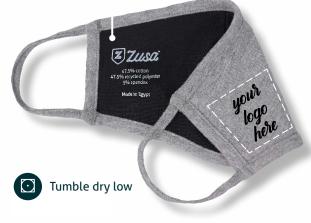

### **CUSTOMIZABLE AREA:**

Logo Imprint Maximum Size: 2" x 2" Location: Front right (when wearing)

# WASH INSTRUCTIONS:

100% washable. Face cover and logo decoration withstand up to 50 domestic washing machine cycles. Not recommended for Industrial laundry.

1% of revenue from Zusa products is donated to environmental nonprofits.