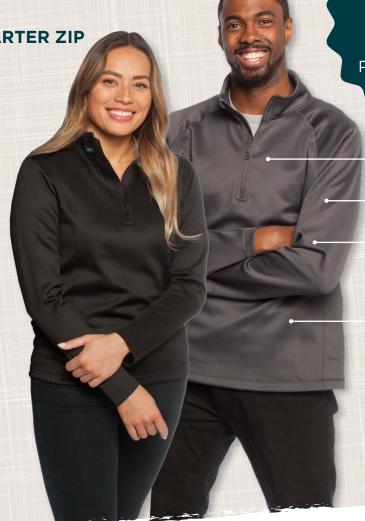

STYLE #: Z300, ZW300 Men's and Women's

## **DECORATION** LOCATION:

Left Chest

94% **POLYESTER** 

**UV PROTECTION** 

**UPF 30+** 

Black

Charcoal

Navv

1% of revenue from Zusa products is donated to environmental nonprofits.

This quarter zip was made to move with you. Whether you take it to the gym or to work, you'll have maximum comfort while looking sharp.