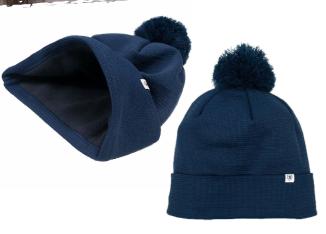

## TWC

RECYCLED PLASTIC WATER BOTTLES

- 100%
  RECYCLED SHELL
- 100%
  RECYCLED FLEECE LINING
- REMOVEABLE POM POM
   (100% ACRYLIC)
- CAN BE WORN FOLDED OVER OR SLOUCHY

Black

Light Grey

Navy

1% of revenue from Zusa products is donated to environmental nonprofits.

The Zusa Hyland Beanie is the perfect versatile accessory to add to your fall and winter wardrobes. This beanie can be worn either folded or kept in a slouchy style and features a removable pom. This sustainablymade beanie is made with 87% recycled materials, and is available in three colors.