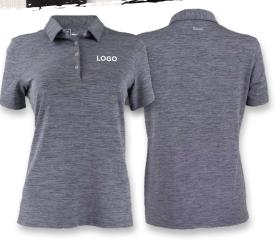

STYLE #: Z200, ZW200 Men's and Women's

# DECORATION LOCATION:

Left Chest

This polo is a trendy take on the classic polo. Subtle heathered stripes bring just enough boldness, while the 100% polyester material keep it timeless.