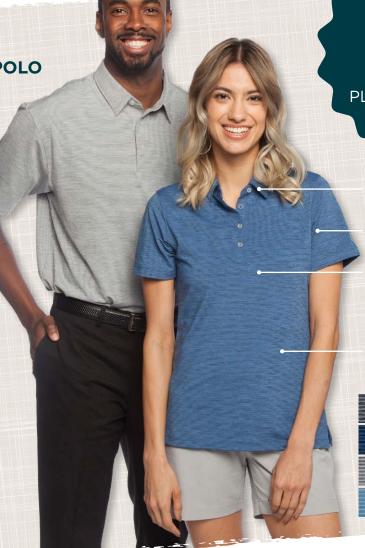

STYLE #: Z200, ZW200 Men's and Women's

# DECORATION LOCATION:

Left Chest

50%
RECYCLED
POLYESTER

**UV PROTECTION** 

UPF 30+

Steel/Black
Vivid Blue/N

Vivid Blue/Navy

White Steel, Men's Only

Summer Sky, Men's Only

1% of revenue from Zusa products is donated to environmental nonprofits.

This polo is a trendy take on the classic polo. Subtle heathered stripes bring just enough boldness, while the 100% polyester material keep it timeless.