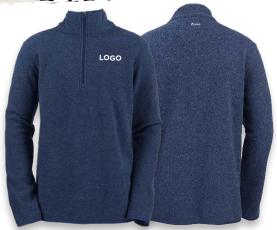

## **DECORATION LOCATION:**

Left Chest

14% RECYCLED **POLYESTER** 

Oatmeal

Navy

Royal

1% of revenue from Zusa products is donated to environmental nonprofits.

Warm, comfortable and stretchy... what your fleece dreams are made of! This ecofriendly layering piece will be your fall and winter staple!