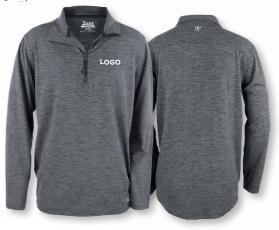

STYLE #: Z305, ZW305 Men's and Women's

## DECORATION LOCATION: Left Chest

## MINIMUM ORDER QUANTITY:

6 units

## **LEAD TIMES:**

Part of Our Quick Ship Collection

\*Orders over 72 units will incur additional lead time.



SHOP
SUSTAINABLE!

EQUAL TO
FIVE
RECYCLED
PLASTIC WATER
BOTTLES

**MOISTURE WICKING** 

44%
RECYCLED
POLYESTER



Medium Grey Heather

Navy Heather



1% of revenue from Zusa products is donated to environmental nonprofits.





This quarter zip was made to move with you. Whether you take it to the gym or to work, you'll have maximum comfort while looking sharp.

## **WASH INSTRUCTIONS:**





Machine wash cold gentle



Tumble dry low