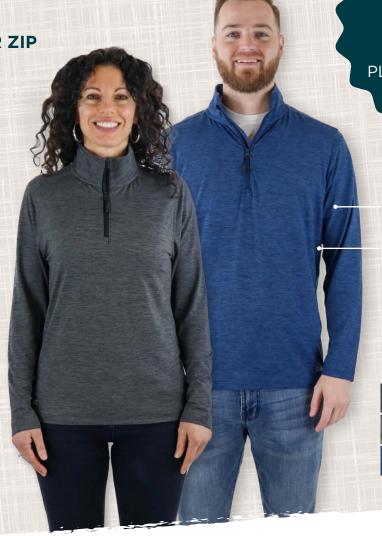

STYLE #: Z305, ZW305 Men's and Women's

## DECORATION LOCATION: Left Chest

Medium Grey Heather

Navy Heather

1% of revenue from Zusa products is donated to environmental nonprofits.

This quarter zip was made to move with you. Whether you take it to the gym or to work, you'll have maximum comfort while looking sharp.