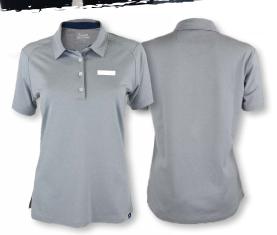

**FOUR-WAY STRETCH** 

**HEAVIER WEIGHT** 

Bl

Black Heather

Cloud Heather

Dark Lagoon Heather

1% of revenue from Zusa products is donated to environmental nonprofits.

With the softness of cotton and the moisture wicking of polyester, this polo will take you from the office to the course effortlessly. A custom polo is essential, and this is the modern style you've been looking for.