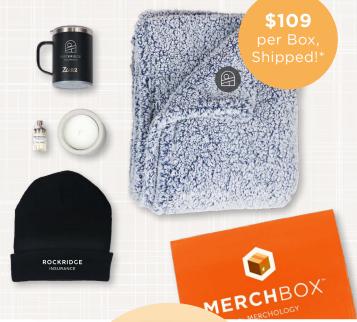

## **4 ITEMS INCLUDED**

**Port Authority Cozy Blanket** 

**Glimmer Gift Set - Candle & Matches** 

Zusa Black Mug 14 oz

Stormtech Black Dockside Knit Beanie

| QTY            | 25    | 50    | 100  |
|----------------|-------|-------|------|
| PRICE PER BOX* | \$109 | \$102 | \$98 |