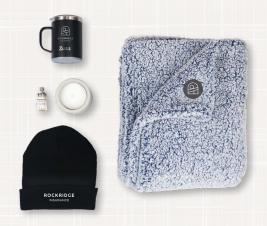

Remember how we said a MerchBox is kind of like a hug in a box? Well, meet the Cozy Up MerchBox and you'll see exactly why. A Zusa mug, a plush blanket, a candle set, and a beanie will ignite a feeling of comfort, relaxation and peace. Whether your recipient is curling up with a blanket and the glow of a candle, or they're getting in touch with nature on a hike in a custom beanie, the Cozy Up MerchBox is sure to bring the cozy feeling we all need after a busy day in cooler temps!

## **4 ITEMS INCLUDED**

**Port Authority Cozy Blanket** 

**Glimmer Gift Set - Candle & Matches** 

Zusa Black Mug 14 oz

Stormtech Black Dockside Knit Beanie

| QTY            | 25    | 50    | 100  |
|----------------|-------|-------|------|
| PRICE PER BOX* | \$109 | \$102 | \$98 |