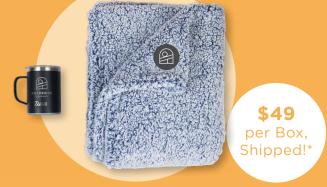

# the cozy up LITE

### 2 ITEMS INCLUDED

Port Authority Cozy Blanket Zusa Black Mug 14 oz

| QTY            | 25   | 50   | 100  |
|----------------|------|------|------|
| PRICE PER BOX* | \$49 | \$46 | \$44 |