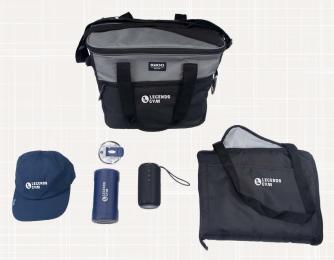

We're pretty sure we've hit a homerun, made a buzzer-beater shot, and scored a touchdown with this one. Nothing brings people together quite like cheering on their favorite team, while enjoying some tasty snacks and beverages! Nail your backyard tailgate with these party essentials. A custom BruMate can cooler, Bluetooth speaker, hat, cooler and blanket create the ultimate tailgating experience. This is the perfect box for sport fanatics, outdoor enthusiasts, and even your everyday picnic goers!

## **5 ITEMS INCLUDED**

**BruMate Hopsulator Trio (16oz/12oz)** 

Igloo Party to Go Cooler

Zusa Swift Athletic Cap

High Sierra Kodiak IPX7 Outdoor Bluetooth Speaker

Leed's Game Day Stadium Blanket

| QTY            | 24    | 52    | 100   |
|----------------|-------|-------|-------|
| PRICE PER BOX* | \$176 | \$168 | \$158 |

MINIMUM: 24 MerchBoxes

\*Brumate Hopsulator Trio must be ordered

in increments of 4