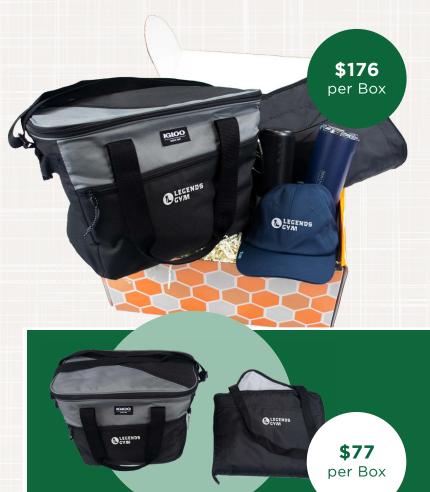

## **5 ITEMS INCLUDED**

**BruMate Hopsulator Trio (16oz/12oz)** 

Igloo Party to Go Cooler

Zusa Swift Athletic Cap

High Sierra Kodiak IPX7 Outdoor Bluetooth Speaker

Leed's Game Day Stadium Blanket

| QTY            | 24    | 52    | 100   |
|----------------|-------|-------|-------|
| PRICE PER BOX* | \$176 | \$168 | \$158 |

## **2 ITEMS INCLUDED**

Igloo Party to Go Cooler Leed's Game Day Stadium Blanket

| QTY            | 24   | 52   | 100  |
|----------------|------|------|------|
| PRICE PER BOX* | \$77 | \$73 | \$70 |