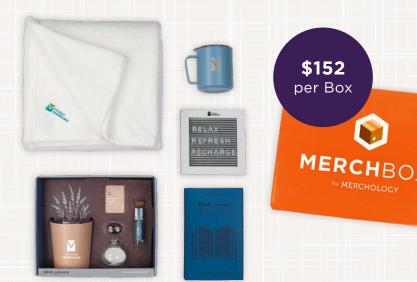

We're taking the classic care package to the next level with the TLC MerchBox. Clear your mind with a journal and lavender care kit, and find relaxation with a plush blanket. Sip on your favorite beverage in a custom mug, and display your favorite messages on a letterboard. This MerchBox will have you and your recipients feeling rested and encouraged!

#### **5 ITEMS INCLUDED**

Modern Sprout Seek Peace Seek Peace Take Care Kit Port Authority Marshmallow Ultra Plush Blanket MiiR Powder Vacuum Insulated 12 oz Camp Cup SnugZ Cipher Wood Frame with Plastic Letter Board Moleskine Steel Blue Passion Journal - Book

| QTY            | 50    | 100   | 250   |  |
|----------------|-------|-------|-------|--|
| PRICE PER BOX* | \$152 | \$144 | \$137 |  |

MINIMUM: 50 MerchBoxes