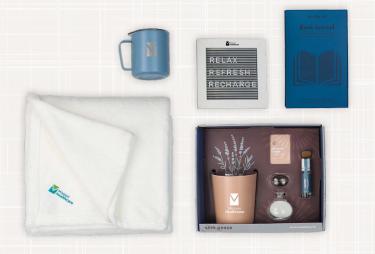

We're taking the classic care package to the next level with the TLC MerchBox. Clear your mind with a journal and lavender care kit, and find relaxation with a plush blanket. Sip on your favorite beverage in a custom mug, and display your favorite messages on a letterboard. This MerchBox will have you and your recipients feeling rested and encouraged!

#### **5 ITEMS INCLUDED**

Modern Sprout Seek Peace Seek Peace Take Care Kit Port Authority Marshmallow Ultra Plush Blanket MiiR Powder Vacuum Insulated 12 oz Camp Cup SnugZ Cipher Wood Frame with Plastic Letter Board Moleskine Steel Blue Passion Journal - Book