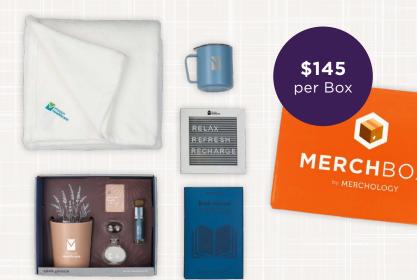

We're taking the classic care package to the next level with the TLC MerchBox. Clear your mind with a journal and lavender care kit, and find relaxation with a plush blanket. Sip on your favorite beverage in a custom mug, and display your favorite messages on a letterboard. This MerchBox will have you and your recipients feeling rested and encouraged!

#### **5 ITEMS INCLUDED**

Modern Sprout Seek Peace Seek Peace Take Care Kit

Port Authority Marshmallow Ultra Plush Blanket

MiiR Powder Vacuum Insulated 12 oz Camp Cup

SnugZ Cipher Wood Frame with Plastic Letter Board

**Moleskine Steel Blue Passion Journal - Book** 

| QTY            | 50    | 100   | 150   |  |
|----------------|-------|-------|-------|--|
| PRICE PER BOX* | \$145 | \$138 | \$134 |  |

MINIMUM: 50 MerchBoxes