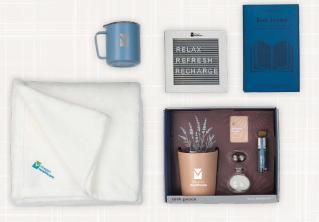

We're taking the classic care package to the next level with the TLC MerchBox. Clear your mind with a journal and lavender care kit, and find relaxation with a plush blanket. Sip on your favorite beverage in a custom mug, and display your favorite messages on a letterboard. This MerchBox will have you and your recipients feeling rested and encouraged!

#### **5 ITEMS INCLUDED**

Modern Sprout Seek Peace Seek Peace Take Care Kit

Port Authority Marshmallow Ultra Plush Blanket

MiiR Powder Vacuum Insulated 12 oz Camp Cup

SnugZ Cipher Wood Frame with Plastic Letter Board

**Moleskine Steel Blue Passion Journal - Book** 

| QTY            | 50    | 100   | 150   |  |
|----------------|-------|-------|-------|--|
| PRICE PER BOX* | \$145 | \$138 | \$134 |  |

MINIMUM: 50 MerchBoxes