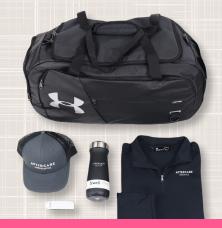

## **5 ITEMS INCLUDED**

Zusa Charcoal/Black Open Road Trucker Cap

**Under Armour Men's Black Corporate Tech Quarter Zip** 

Under Armour Black Undeniable 4.0 Medium Duffel Bag

S'well Onvx Traveler 16 oz Bottle

Leed's White with Black Rut 2,000 mAh Power Bank

| QTY            | 12    | 24    | 48    |  |
|----------------|-------|-------|-------|--|
| PRICE PER BOX* | \$165 | \$157 | \$152 |  |

MINIMUM: 12 MerchBoxes