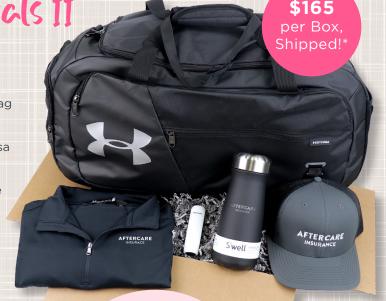

the speedy essentials II MERCHBOX"

We're back with another MerchBox™ that contains custom swag must-haves. The Speedy Essentials II MerchBox™ contains the perfect mix of tech and wearable merch. An Under Armour Corporate Tech 1/4 Zip pairs perfectly with any logo and a Zusa Trucker Cap is an eco-friendly hat for both men and women. A power bank will keep your electronics charged while on the go, and a custom S'well can go with you from the office to the gym. An Under Armour duffel bag keeps it all together, and is something your team can use for any of their travels. You really can't go wrong with the Speedy Essentials II!

## **5 ITEMS INCLUDED**

Zusa Charcoal/Black Open Road Trucker Cap

**Under Armour Men's Black Corporate Tech Quarter Zip** 

Under Armour Black Undeniable 4.0 Medium Duffel Bag

S'well Onvx Traveler 16 oz Bottle

Leed's White with Black Rut 2,000 mAh Power Bank

| QTY            | 12    | 24    | 48    |  |
|----------------|-------|-------|-------|--|
| PRICE PER BOX* | \$165 | \$157 | \$152 |  |

MINIMUM: 12 MerchBoxes