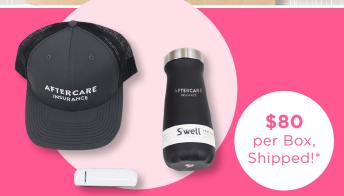

## the speedy essentials II LITE **3 ITEMS INCLUDED**

Zusa Charcoal/Black Open Road Trucker Cap S'well Onyx Traveler 16 oz Bottle Leed's White with Black Rut 2,000 mAh Power Bank

| QTY            | 12   | 24   | 48   |
|----------------|------|------|------|
| PRICE PER BOX* | \$80 | \$78 | \$76 |