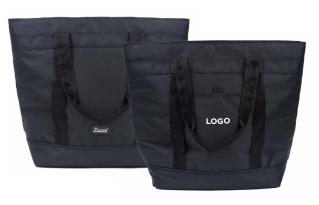

## ZUSA ON THE GO INSULATED TOTE 30L

STYLE #: Z610

DECORATION LOCATION: Centered on Front

PRICING: Blank: \$34.99 Decorated: As low as \$30.79

## MINIMUM ORDER QUANTITY: 6 units

Niagara Blue

FITS UP TO 30 CANS

**TOTAL VOLUME: 30L** 

**ADJUSTABLE HANDLES** 

COLD OR HEAT RETENTION

100% RECYCLED HEAVY-WEIGHT POLYESTER

1% of revenue from Zusa products is donated to environmental nonprofits.

The logo-embroidered Zusa On-the-Go Insulated Tote has adjustable straps that allow it to lay flat, an antimicrobial lining that keeps the inside clean, and 100% thermal foam to keep dishes hot or cold. This custom insulated tote is perfect for team picnics or company lake days!