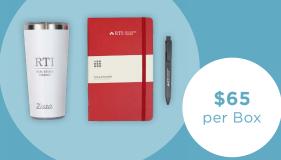

## welcome aboard LITE 3 ITEMS INCLUDED

Moleskine Black Hard Cover Ruled Large Notebook

Moleskine Black Go Pen

Zusa Commuter Tumbler 20 oz

| QTY            | 25   | 50   | 100  |
|----------------|------|------|------|
| PRICE PER BOX* | \$65 | \$60 | \$57 |