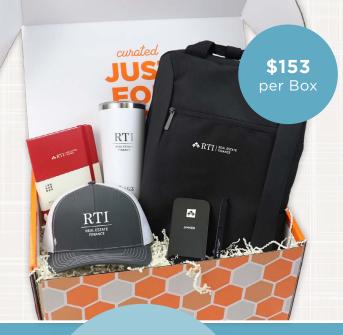

There's no better way to welcome a new team member than with a MerchBox full of custom merch favorites! Onboarding is made easier with a Moleksine notebook and pen, and new hires will stay charged up all day with a wireless charger. A Zusa tumbler will keep them hydrated, while a Zusa cap will have them repping your brand on the go. Bundle it all together in a classic computer backpack, and your new employee will be ready for their new endeavors!

## **6 ITEMS INCLUDED**

**Moleskine Hard Cover Ruled Large Notebook** 

Moleskine Black Go Pen

Zusa Commuter Tumbler 20 oz

**Zusa Open Road Trucker Cap** 

Anker PowerWave 7.5 Qi Wireless Charger

**Gemline Black Blake Computer Backpack** 

| QTY            | 25    | 50    | 100   |
|----------------|-------|-------|-------|
| PRICE PER BOX* | \$153 | \$142 | \$133 |

MINIMUM: 25 MerchBoxes

**LEAD TIME:** Ships in 21 business days after

order is placed!