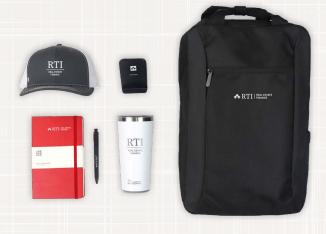

There's no better way to welcome a new team member than with a MerchBox full of custom merch favorites! Onboarding is made easier with a Moleksine notebook and pen, and new hires will stay charged up all day with a wireless charger. A Zusa tumbler will keep them hydrated, while a Zusa cap will have them repping your brand on the go. Bundle it all together in a classic computer backpack, and your new employee will be ready for their new endeavors!

## **6 ITEMS INCLUDED**

**Moleskine Hard Cover Ruled Large Notebook** 

Moleskine Black Go Pen

Zusa Commuter Tumbler 20 oz

**Zusa Open Road Trucker Cap** 

Anker PowerWave 7.5 Qi Wireless Charger

**Gemline Black Blake Computer Backpack** 