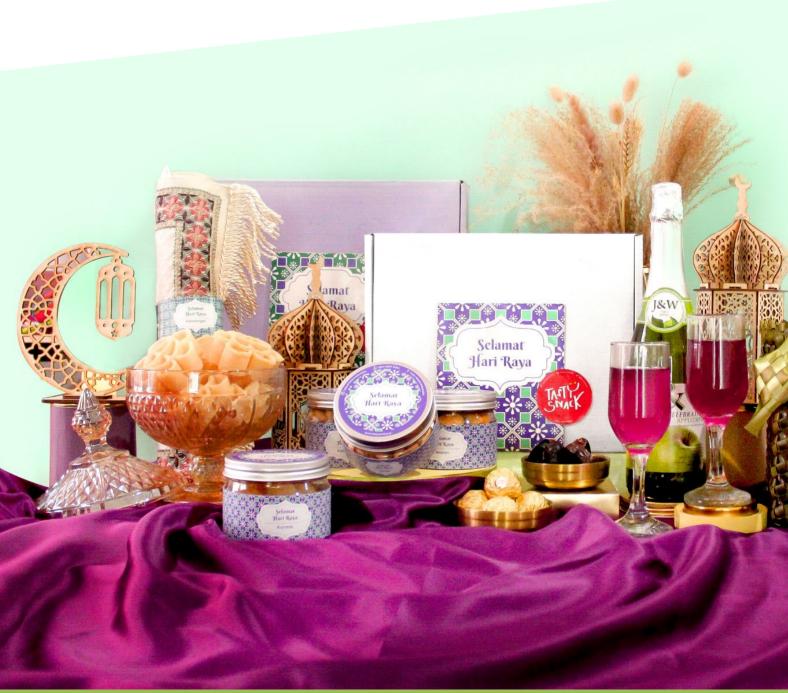

# Hari Raya Gift Boxes

Immerse yourself in a Hari Raya celebration at Tasty Snack Asia, featuring a vibrant array of food and beverage live stations and engaging activities designed to fulfill all your festive desires.

- Gifts start at \$10
- Ship to Singapore & Indonesia
- Branding and customised packaging available upon request

The process with you guys has been so smooth from start to end, even with last minute requests. Thank you Tasty Snack for the effort put in to accommodate our requests.