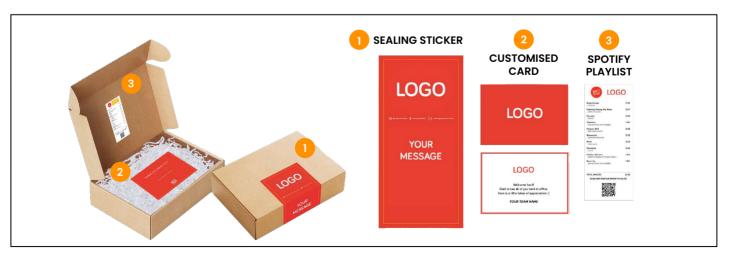

- Gifts start at \$10
- Ship to Singapore & Indonesia
- Branding and customised packaging available upon request

The process with you guys has been so smooth from start to end, even with last minute requests. Thank you Tasty Snack for the effort put in to accommodate our requests.