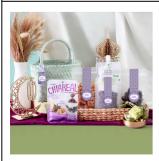

#### Raya Blessing Gift Set

\$30

A curated selection of exquisite snacks, including Nutify Dates and Honey Chiareal, Wheel Cracker, Butterfly Ear Biscuits, Chilli Tapioca Chips, and the refreshing Jeju Mandarin Konjac Jelly drink. Elevate your festive celebrations with this thoughtfully crafted gift box, perfect for sharing joy and spreading Raya blessings with loved ones.