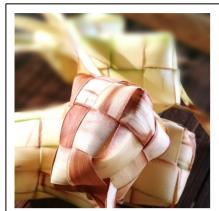

# **Ketupat Weaving**Quote Upon Request

Skilled instructors will guide participants through the intricate art of weaving young coconut leaves, creating the distinctive diamond-shaped ketupat. Engage in a fun and interactive session that brings a sense of cultural richness to your corporate event. Participants can take home their beautifully woven ketupat as a unique keepsake.