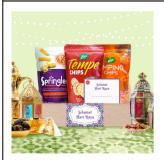

#### **Iftar Gift Box**

\$30

With sweet and savoury halal-certified snacks perfectly selected fit for the occasion, these flavourful bites are a perfect snacking and gifting option for an added boost of blessings.