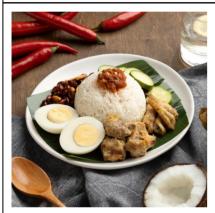

## **Nasi Lemak with Chicken Wings** Quote Upon Request

Fragrant coconut rice served with a medley of accompaniments like crispy anchovies, roasted peanuts, boiled eggs, and the pièce de résistance – a dollop of spicy sambal. Customize your Nasi Lemak to perfection, adding your favorite ingredients for a delightful and satisfying experience.