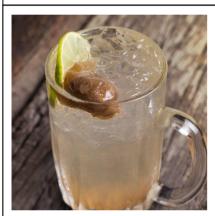

• 100 servings/hour

**Asam boi** Quote Upon Request

Asam Boi is a sour and slightly sweet drink made with preserved plums, giving it a unique taste. It has a bold, puckering flavor profile, often complemented by a hint of sweetness and a touch of mint. A refreshing choice, especially on hot days.