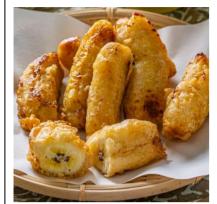

**Goreng Pisang**Quote Upon Request

Watch as ripe bananas are coated in a light batter and deep-fried to golden perfection. Served hot and crispy, these banana fritters are a delightful, on-the-go snack that adds a touch of sweetness to your corporate festivities.