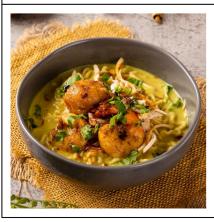

100 servings/hour

**Mee Rebus** Quote Upon Request

Savor the hearty goodness of yellow noodles bathed in a thick, flavorful gravy made from a harmonious blend of sweet potato, prawn, and tomato. Topped with a hard-boiled egg, green onions, and a squeeze of lime, this comforting dish is a true crowd-pleaser, perfect for any corporate gathering.

100 servings/hour

**Mee Soto** Quote Upon Request

Enjoy a steaming bowl of yellow noodles in a fragrant chicken broth, generously filled with shredded chicken, bean sprouts, and fresh cilantro. The aromatic blend of spices and herbs creates a comforting and satisfying dish that is sure to leave your guests with a smile.