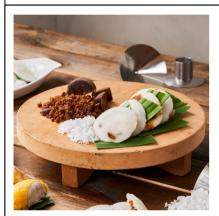

## **Putu Piring** Quote Upon Request

This traditional steamed rice cake is made from ground rice flour and is filled with a center of molten palm sugar, which melts into a pool of caramel when steamed.

- 300 servings/hour
- 2 pieces per serving
- Assorted flavours: Gula melaka, Brown coconut, Durian etc.
- x2 steamers and 1-2 Staff