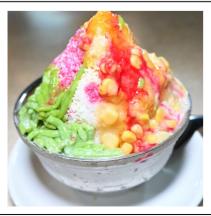

100 servings/hour

Ice Kacang Quote Upon Request

This classic Malaysian dessert features shaved ice topped with an assortment of sweet syrups, red beans, corn, grass jelly, and more.

Elevate your celebrations with an assortment of delectable treats and fun-filled experiences