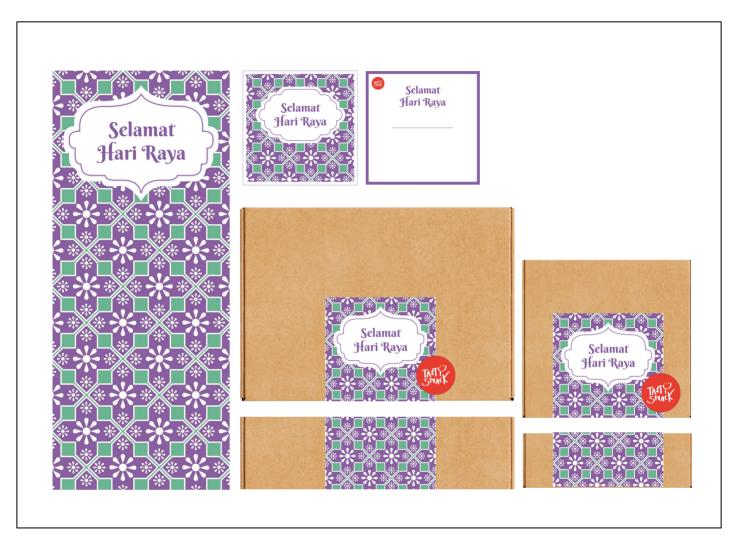

# Hari Raya Gift Boxes

Immerse yourself in a Hari Raya celebration at Tasty Snack Asia, featuring a vibrant array of food and beverage live stations and engaging activities designed to fulfill all your festive desires.

- Gifts start at \$10
- Ship to Singapore & Indonesia
- Branding and customised packaging available upon request

The process with you guys has been so smooth from start to end, even with last minute requests. Thank you Tasty Snack for the effort put in to accommodate our requests.