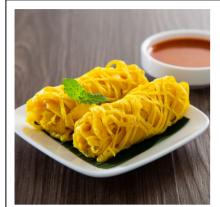

Elevate your celebrations with an assortment of delectable treats and fun-filled experiences

**Roti Jala** Quote Upon Request

Roti Jala is a net-like pancake, known for its intricate lacy pattern and delicate texture and is usually enjoyed with chicken curry. The name comes from the Malay words "Roti" (Bread) and "Jala" (Net). A special ladle with five holes is used to make the roti look like a fish net.