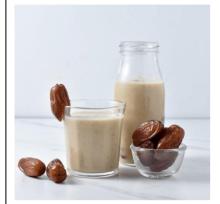

#### LIVE STATIONS & CATERING - DRINKS

Elevate your celebrations with an assortment of delectable treats and fun-filled experiences

**Kurma Milk** Quote Upon Request

Kurma Milk is a smooth, date-flavored milk drink that's both sweet and nutritious. Traditionally associated with breaking the fast during Ramadan, it has become a beloved drink beyond the fasting month due to its healthful properties and the gentle boost of energy it provides.