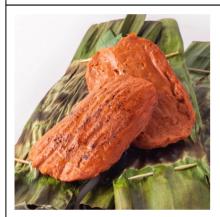

100 servings/hour

**Otah** Quote Upon Request

A spicy, savory fish cake wrapped in banana leaves and grilled for a smoky taste. It's made from ground fish mixed with flavorful spices, giving it a unique, robust flavor. The name 'Otah' comes from Malay and means 'cake'.