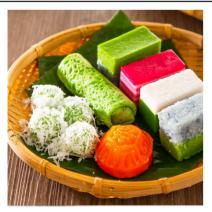

- 100 servings/hour
- 2 piece per serving

Malay Kueh Quote Upon Request

Variety of traditional Malaysian bite-sized snacks or desserts. These colorful and flavorful treats come in a wide range of shapes, textures, and ingredients.

- 100 servings/hour
- 2 Kueh options
- No Staff

**Kueh Kerai** Quote Upon Request

A traditional Malay sweet potato doughnut, known for its crispy exterior and soft, sweet interior. These delectable treats are coated in a layer of caramelized palm sugar and often enjoyed as a popular snack across Southeast Asia.