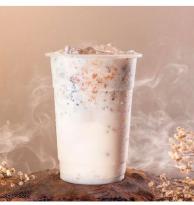

• 100 servings/hour

**Katira**Quote Upon Request

A cool drink with jelly-like pieces and a light sweetness, perfect for hot days. It's made from the gummy substance of the katira plant, with added basil seeds and rose flavor.