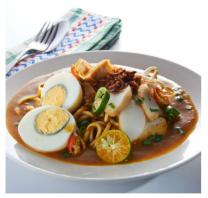

100 servings/hour

**Mee Rebus** Quote Upon Request

Savor the hearty goodness of yellow noodles bathed in a thick, flavorful gravy made from a harmonious blend of sweet potato, prawn, and tomato. Topped with a hard-boiled egg, green onions, and a squeeze of lime, this comforting dish is a true crowd-pleaser, perfect for any corporate gathering.

100 servings/hour

**Mee Soto** Quote Upon Request

Enjoy a steaming bowl of yellow noodles in a fragrant chicken broth, generously filled with shredded chicken, bean sprouts, and fresh cilantro. The aromatic blend of spices and herbs creates a comforting and satisfying dish that is sure to leave your guests with a smile.