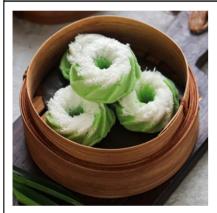

- 30 servings/hour
- 1 piece per serving

**Putu Ayu** Quote Upon Request

An Indonesian steamed cake, loved for its vibrant green color and sweet, coconutty flavor. The name translates to "coconut cake" in Indonesian and it is often topped with a sprinkle of grated coconut. This delightful treat is a perfect accompaniment to tea or coffee.