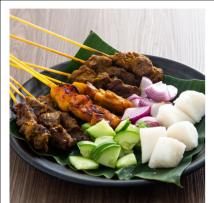

#### **Satay** Quote Upon Request

Satay is a savory skewer of marinated meat, char-grilled to perfection, often served with a rich and nutty peanut sauce. Infused with the smoky aroma from the grill, satay is a popular street food and a staple at gatherings.

- 50 servings/hour
- 4-5 sticks with condiments per serving