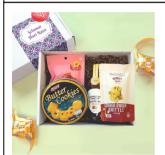

### Raya Celebration Gift Box

Buttery and savoury cookies mixed with dates and a refreshing drink, this Raya gift box is a box of sweetness made just for a loved one this festive occasion.

• Halal Certified