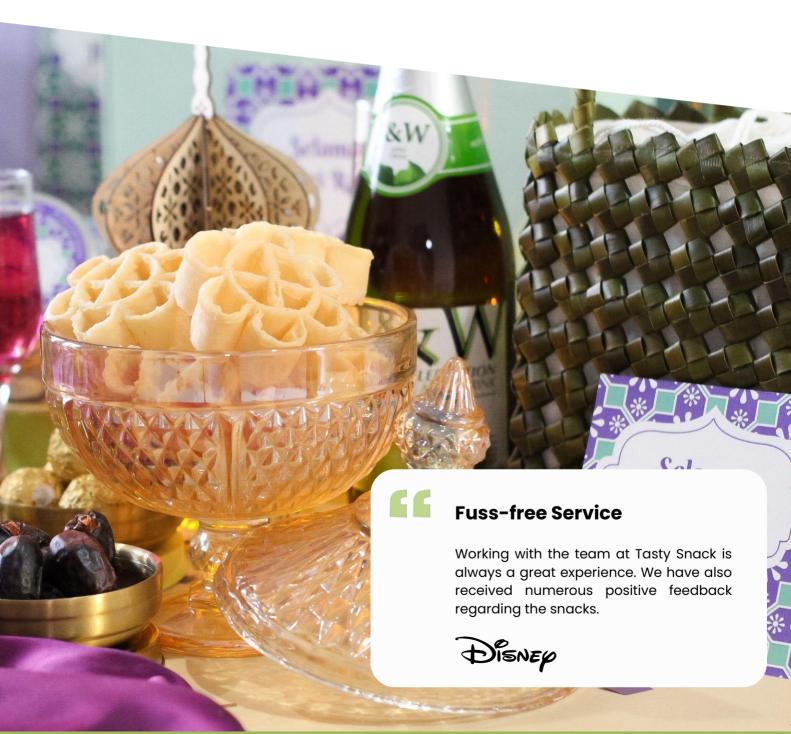

- Gifts start at \$10
- Ship to Singapore & Indonesia
- Branding and customised packaging available upon request

The process with you guys has been so smooth from start to end, even with last minute requests. Thank you Tasty Snack for the effort put in to accommodate our requests.

**ALLEN & GLEDHILL** 