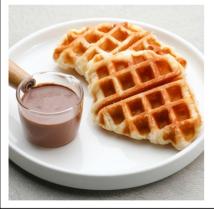

#### Croffle

### **Quote Upon Request**

Croffles are a delightful hybrid pastry that combine croissant flakiness with waffle crispiness for a unique and tasty treat. Wonders Bakery serves each croffle fresh from the waffle machine.

- 40 servings/hour
- 4 hours max. 1 mini croffle + drizzle per serving
- Drizzle options: Speculoos, nutella, milk chocolate, caramel
- x2 waffle machines and 1-2 Staff