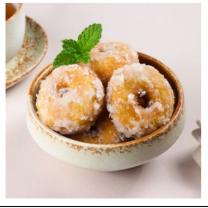

- 100 servings/hour
- 2 Kueh options
- No Staff

**Kueh Kerai** Quote Upon Request

A traditional Malay sweet potato doughnut, known for its crispy exterior and soft, sweet interior. These delectable treats are coated in a layer of caramelized palm sugar and often enjoyed as a popular snack across Southeast Asia.

Elevate your celebrations with an assortment of delectable treats and fun-filled experiences