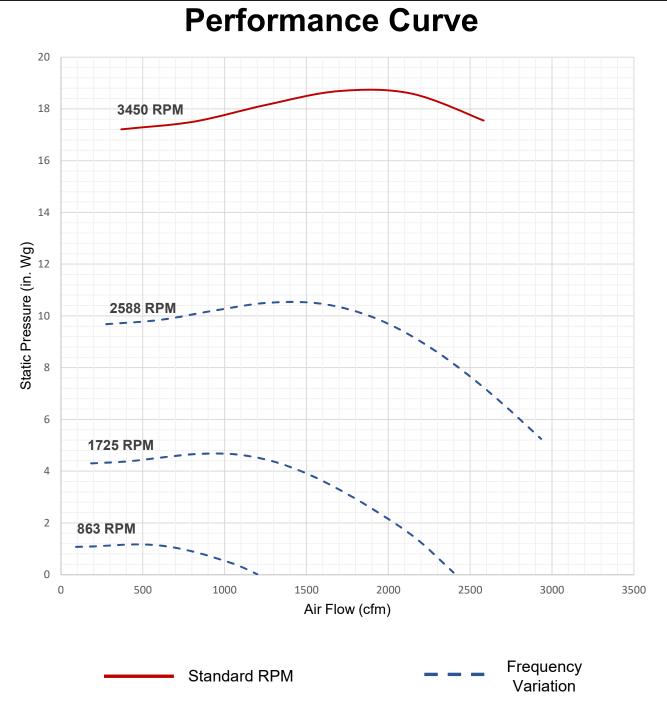

### **Model Numbers**

| Model Number | Max.<br>Flow<br>(cfm) | Min.<br>Flow<br>(cfm) | Max.<br>Static<br>(in. Wg) | Min.<br>Static (in.<br>Wg) | Phase          | Power<br>(hp) | RPM  | Voltage (V)     | FLA       | Weight<br>(lb) |
|--------------|-----------------------|-----------------------|----------------------------|----------------------------|----------------|---------------|------|-----------------|-----------|----------------|
| S18ST2P1000  | 3000                  | 800                   | 18.5                       | 8                          | Three<br>Phase | 10            | 3520 | 208-<br>230/460 | 22.7/11.3 | 139.5          |