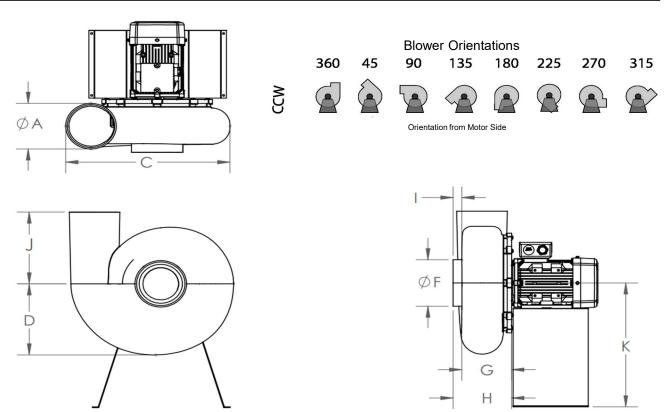

**STORM 18** 

Blower shown with Optional Motor Support Stand

|    | Mechanical Data |       |       |         |      |      |      |       |  |  |
|----|-----------------|-------|-------|---------|------|------|------|-------|--|--|
|    | ØA (OD)         | С     | D     | ØF (OD) | G    | Н    | I    | J     |  |  |
| in | 7.86            | 25.19 | 13.28 | 7.86    | 6.68 | 8.25 | 1.57 | 11.00 |  |  |
| mm | 200             | 641   | 338   | 200     | 170  | 210  | 40   | 280   |  |  |

|    | Motor Height (K) |
|----|------------------|
|    | 10 Hp            |
| in | 17.34            |
| mm | 441              |

| Project Name       |  |
|--------------------|--|
| Date               |  |
| Engineer/Sales Rep |  |
| Client             |  |
| Contractor         |  |