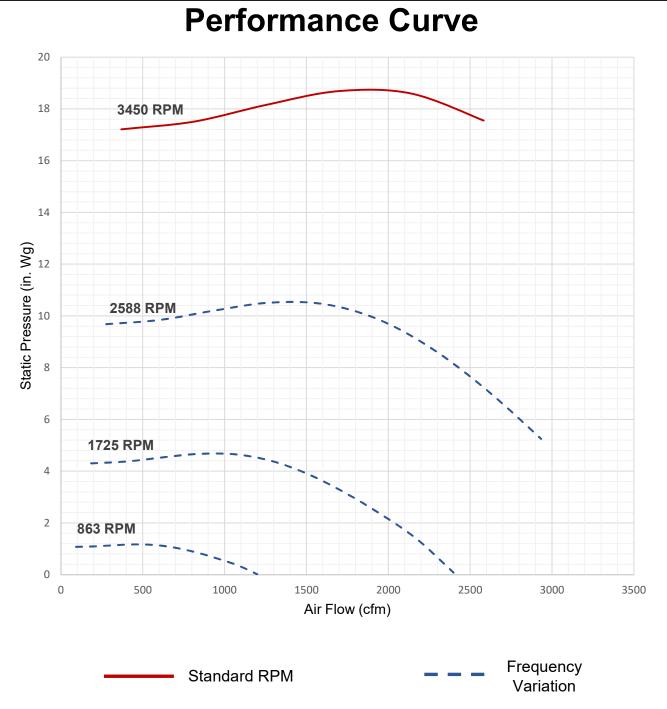

### **Model Numbers**

| Model Number | Max.<br>Flow<br>(cfm) | Min.<br>Flow<br>(cfm) | Max.<br>Static<br>(in. Wg) | Min.<br>Static (in.<br>Wg) | Phase          | Power<br>(hp) | RPM  | Voltage (V)     | FLA       | Weight<br>(lb) |
|--------------|-----------------------|-----------------------|----------------------------|----------------------------|----------------|---------------|------|-----------------|-----------|----------------|
| S18XT2P1000  | 3000                  | 800                   | 18.5                       | 8                          | Three<br>Phase | 10            | 3520 | 208-<br>230/460 | 22.7/11.3 | 139.5          |

### **Acoustic Data**

|      |          | Qv    | Ps     |       | Octave Band (Hz) |      |       |       |       |      | Lw   | Lw(A) | Lp(A) |       |
|------|----------|-------|--------|-------|------------------|------|-------|-------|-------|------|------|-------|-------|-------|
|      |          | (cfm) | (inwg) | 63    | 125              | 250  | 500   | 1000  | 2000  | 4000 | 8000 | dB    | dB(A) | dB(A) |
|      | Inlet 1  | 4789  | 0.37   | 96.0  | 101.9            | 99.1 | 99.1  | 95.2  | 96.1  | 92.2 | 87   | 111   | 106.9 | 104.8 |
|      | Inlet 2  | 3464  | 12.82  | 91.6  | 94.5             | 95.3 | 93.8  | 90.6  | 91.4  | 87.2 | 81   | 105   | 102.1 | 100.1 |
| 5    | Inlet 3  | 2172  | 18.70  | 91.7  | 89.0             | 88.8 | 90.7  | 88.0  | 89.6  | 84.5 | 76.6 | 102   | 99.5  | 97.5  |
| RPM  | Inlet 4  | 1395  | 18.33  | 93.2  | 88.4             | 87.9 | 89.5  | 87.4  | 89.9  | 84.5 | 76   | 103   | 99.4  | 97.4  |
|      |          |       |        |       |                  |      |       |       |       |      |      |       |       |       |
| 3450 | Outlet 1 | 4789  | 0.37   | 107.0 | 108.8            | 103  | 102.5 | 101.1 | 101.5 | 97.0 | 91   | 117   | 111.7 | 109.7 |
| S    | Outlet 2 | 3464  | 12.82  | 99.6  | 99.9             | 96.1 | 97.6  | 97.2  | 95.6  | 92.0 | 84.6 | 111   | 106.8 | 104.8 |
|      | Outlet 3 | 2172  | 18.70  | 98.0  | 95.7             | 89.6 | 94.5  | 95.0  | 94.2  | 90.1 | 80.3 | 108   | 104.5 | 102.5 |
|      | Outlet 4 | 1395  | 18.33  | 99.8  | 94.1             | 88.6 | 94.0  | 94.4  | 94.9  | 90.4 | 79.5 | 109   | 104.6 | 102.5 |