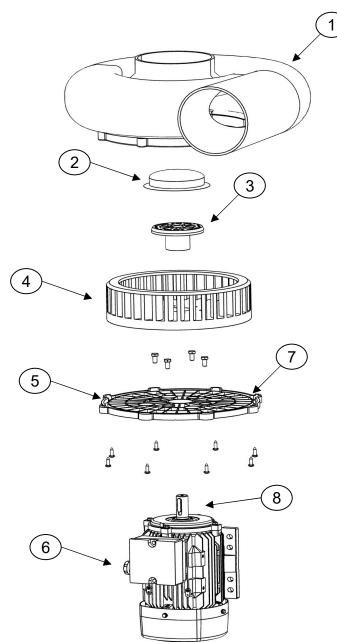

#### **Expanded View**

| 1 | Housing             |
|---|---------------------|
| 2 | Hub Cap             |
| 3 | Hub                 |
| 4 | Impeller            |
| 5 | Motor Plate         |
| 6 | Motor               |
| 7 | Motor Plate<br>Seal |
| 8 | Shaft Key           |