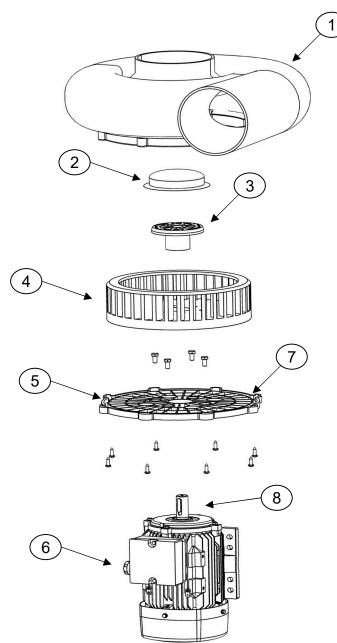

#### **Expanded View**

| 1 | Housing             |  |  |  |  |  |
|---|---------------------|--|--|--|--|--|
| 2 | Hub Cap             |  |  |  |  |  |
| 3 | Hub                 |  |  |  |  |  |
| 4 | Impeller            |  |  |  |  |  |
| 5 | Motor Plate         |  |  |  |  |  |
| 6 | Motor               |  |  |  |  |  |
| 7 | Motor Plate<br>Seal |  |  |  |  |  |
| 8 | Shaft Key           |  |  |  |  |  |