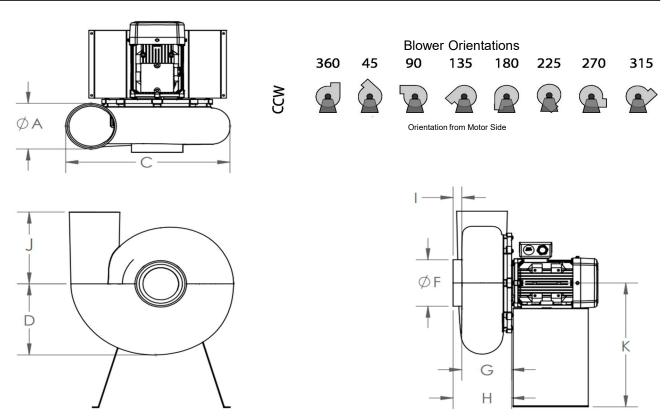

**STORM 16** 

Blower shown with Optional Motor Support Stand

|   |    | Mechanical Data |       |       |         |      |      |      |       |  |
|---|----|-----------------|-------|-------|---------|------|------|------|-------|--|
| _ |    | ØA (OD)         | С     | D     | ØF (OD) | G    | Н    | I    | J     |  |
|   | in | 6.29            | 20.55 | 10.93 | 6.29    | 6.29 | 7.35 | 1.06 | 10.30 |  |
|   | mm | 160             | 523   | 278   | 160     | 160  | 187  | 27   | 262   |  |

|    | Motor Height (K) |
|----|------------------|
|    | 3 Нр             |
| in | 17.34            |
| mm | 441              |

| Project Name       |  |
|--------------------|--|
| Date               |  |
| Engineer/Sales Rep |  |
| Client             |  |
| Contractor         |  |