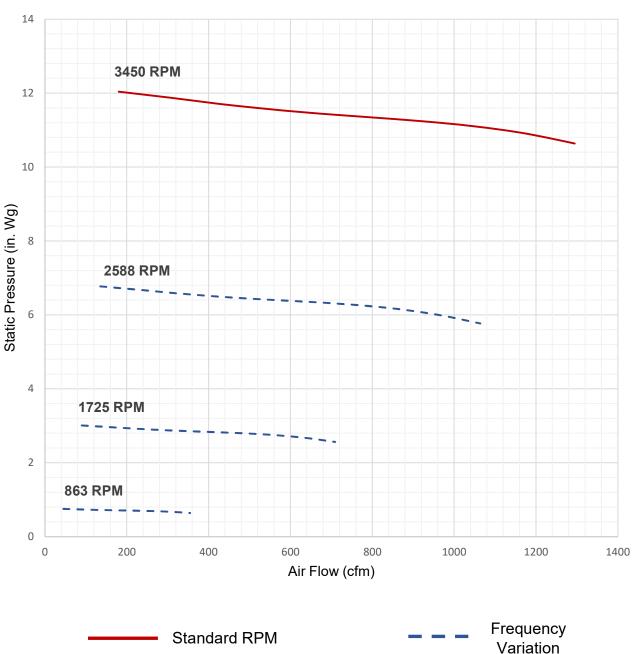

#### **Performance Curve**

### **Model Numbers**

| Model Number | Max.<br>Flow<br>(cfm) | Min.<br>Flow<br>(cfm) | Max.<br>Static<br>(in. Wg) | Min.<br>Static (in.<br>Wg) | Phase          | Power<br>(hp) | RPM  | Voltage (V)     | FLA      | Weight<br>(lb) |
|--------------|-----------------------|-----------------------|----------------------------|----------------------------|----------------|---------------|------|-----------------|----------|----------------|
| S16XT2P300   | 1340                  | 50                    | 12                         | 0.1                        | Three<br>Phase | 3             | 3520 | 208-<br>230/460 | 7.5/4.19 | 52.1           |