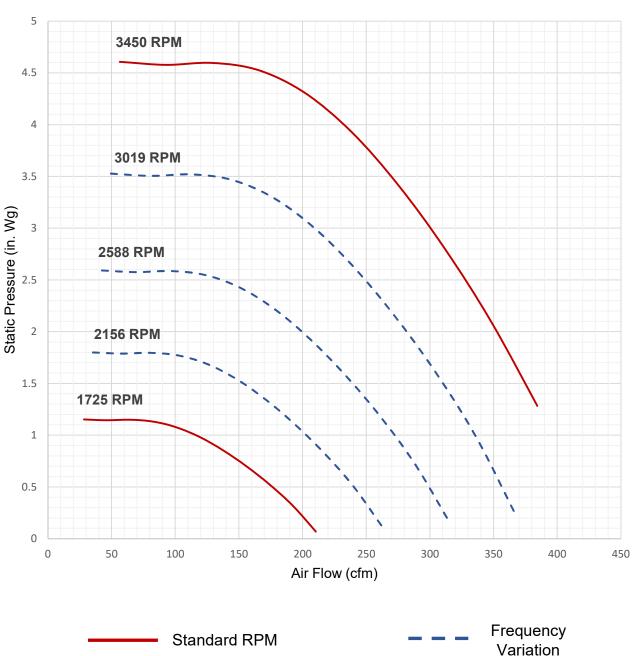

| 1.21                       | 0.07                       | Three<br>Phase  | 0.33          | 1715 | 208-<br>230/460 | 1.18/0.62 | 29.8           |
| S12XS4P033   | 200                   | 20                    | 1.21                       | 0.07                       | Single<br>Phase | 0.33          | 1760 | 115/208-<br>230 | 4.6/2.3   | 28.7           |
| S12XT2P050   | 400                   | 20                    | 4.86                       | 0.07                       | Three<br>Phase  | 0.5           | 3480 | 208-<br>230/460 | 1.56/0.77 | 28.7           |
| S12XS2P050   | 400                   | 20                    | 4.86                       | 0.07                       | Single<br>Phase | 0.5           | 3480 | 115/208-<br>230 | 5.9/2.9   | 29.8           |



# STORM 12



#### **Performance Curve**



# STORM 12

## **Acoustic Data**

|      |          | Qv    | Ps     | Octave Band (Hz) |      |      |       |      |      | Lw    | Lw(A) | Lp(A) |       |       |
|------|----------|-------|--------|------------------|------|------|-------|------|------|-------|-------|-------|-------|-------|
|      |          | (cfm) | (inwg) | 63               | 125  | 250  | 500   | 1000 | 2000 | 4000  | 8000  | dB    | dB(A) | dB(A) |
|      | Inlet 1  | 351   | 1.84   | 66.2             | 63.2 | 74.9 | 75.9  | 76.5 | 71.1 | 67.7  | 61.8  | 87.9  | 86.0  | 83.9  |
|      | Inlet 2  | 245   | 3.78   | 70.3             | 63.0 | 71.2 | 75.7  | 74.2 | 68.2 | 64.5  | 57.7  | 86.8  | 84.0  | 81.9  |
| 5    | Inlet 3  | 173   | 4.50   | 69.7             | 65.5 | 70   | 72.9