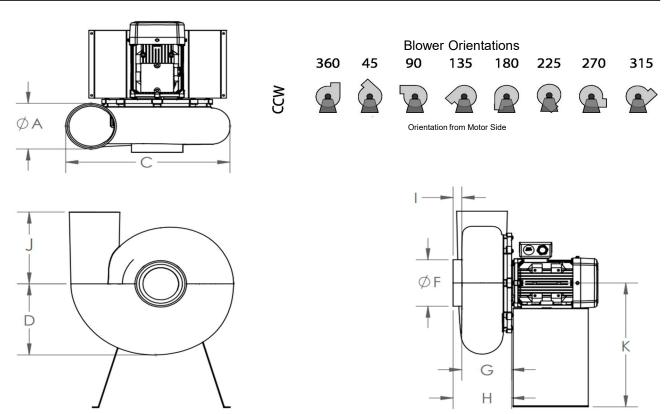

**STORM 12** 

Blower shown with Optional Motor Support Stand

|    | Mechanical Data |       |      |         |      |      |      |      |  |
|----|-----------------|-------|------|---------|------|------|------|------|--|
|    | ØA (OD)         | С     | D    | ØF (OD) | G    | Н    | I    | J    |  |
| in | 3.54            | 12.58 | 6.41 | 3.54    | 3.97 | 5.54 | 1.57 | 8.33 |  |
| mm | 90              | 320   | 163  | 90      | 101  | 141  | 40   | 212  |  |

|   |    | Motor Height (K) |         |  |  |  |  |  |  |
|---|----|------------------|---------|--|--|--|--|--|--|
| _ |    | 0.33 Hp          | 0.50 Hp |  |  |  |  |  |  |
|   | in | 12.54            | 12.54   |  |  |  |  |  |  |
|   | mm | 319              | 319     |  |  |  |  |  |  |

# STORM 12