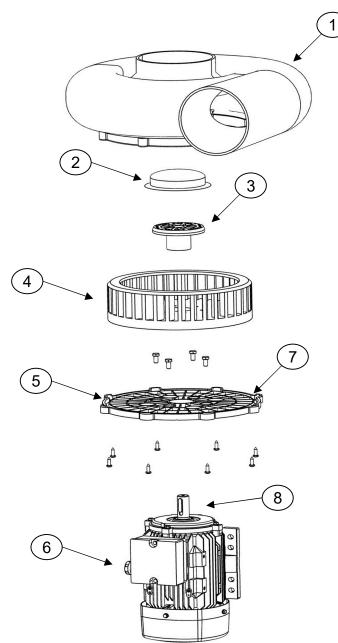

### **Expanded View**

| 1 | Housing             |  |  |  |  |  |
|---|---------------------|--|--|--|--|--|
| 2 | Hub Cap             |  |  |  |  |  |
| 3 | Hub                 |  |  |  |  |  |
| 4 | Impeller            |  |  |  |  |  |
| 5 | Motor Plate         |  |  |  |  |  |
| 6 | Motor               |  |  |  |  |  |
| 7 | Motor Plate<br>Seal |  |  |  |  |  |
| 8 | Shaft Key           |  |  |  |  |  |