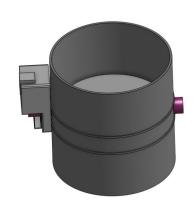

## **FEATURES**

PVC damper equipped with a Belimo Actuator.

- Power supply: 100 240 V AC
- Opening/Closing delay: 35s
- Recommended up to 140°F temperature.
- All PVC internal parts.
- Offers an approximate 95% seal.
- 90° damper plate operation
- Can be installed either in vertical or horizontal position.
- 0.18 in (4.5 mm) thick walls
- IP54/NEMA 2 Rated Motor
- Open/Close Operation