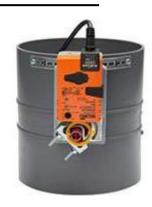

## **FEATURES**

PVC damper equipped with a Belimo Actuator.

- Power supply: 100 240 V AC
- Opening/Closing delay: 35s
- Recommended up to 140°F temperature.
- All PVC internal parts.
- Offers an approximate 95% seal.
- 90° damper plate operation
- Can be installed either in vertical or horizontal position.
- 0.18 in (4.5 mm) thick walls
- IP54/NEMA 2 Rated Motor
- Open/Close Operation