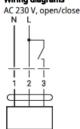

| 145 | <br> |     |  |
|-----|------|-----|--|
|     |      | lou |  |
|     |      |     |  |

- 1 = blue
- 2 = brown
- 3 = white

## Wiring diagrams

| 1  | 2   | 3          | Ø          | Ø    |
|----|-----|------------|------------|------|
| _  | ~   | <u></u>    | <b>^</b> , | Š    |
| _  | ~   | ~          | <b>*</b>   | 1    |
| ~  | _/_ | <u>_</u> L | stop       | stop |
| _~ | _/_ | ~          | <b>(</b>   | 1    |