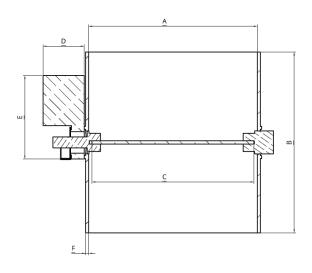

## STANDARD MOTORIZED DAMPER

| Model  | øΑ (ID) | В     | δC    | D    | Е     | F     | Weight |
|--------|---------|-------|-------|------|-------|-------|--------|
|        | in      | in    | in    | in   | in    | in    | Lbm    |
| Number | (mm)    | (mm)  | (mm)  | (mm) | (mm)  | (mm)  | (kg)   |
| SMD125 | 4.92    | 5.51  | 4.53  | 2.4  | 4.88  | 0.18  | 4.7    |
| 3WD123 | (125)   | (140) | (115) | (61) | (124) | (4.5) | (2.13) |
| SMD160 | 6.3     | 7.1   | 5.9   | 2.4  | 4.88  | 0.18  | 6      |
|        | (160)   | (180) | (150) | (61) | (124) | (4.5) | (2.72) |
| SMD200 | 7.87    | 8.85  | 7.48  | 2.4  | 4.88  | 0.18  | 6.61   |
|        | (200)   | (225) | (190) | (61) | (124) | (4.5) | (3)    |
| SMD250 | 9.84    | 10.43 | 9.44  | 2.4  | 4.88  | 0.18  | 7.4    |
| 3WD230 | (250)   | (265) | (240) | (61) | (124) | (4.5) | (3.35) |
| SMD315 | 12.4    | 12.0  | 12.0  | 2.4  | 4.88  | 0.18  | 5.31   |
|        | (315)   | (305) | (305) | (61) | (124) | (4.5) | (2.41) |