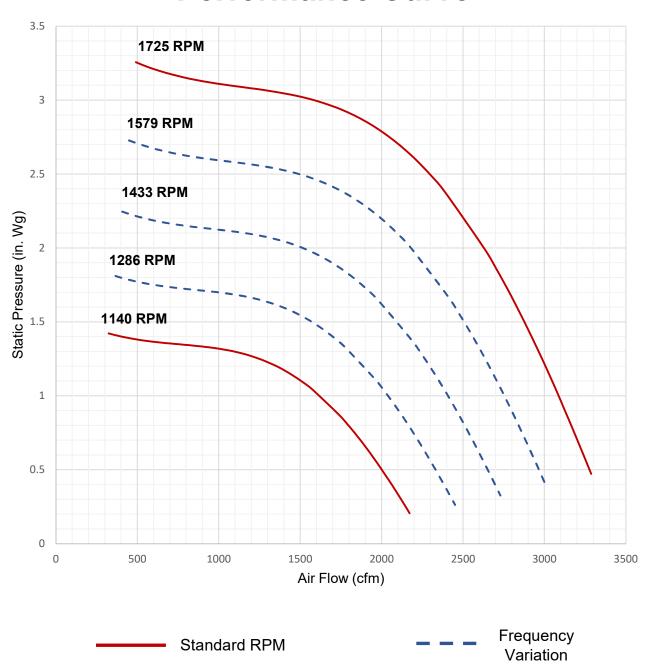

| 0.3                        | Single<br>Phase | 0.75          | 1130 | 115/208-<br>230 | 8.6/3.8   | 14.7           |
| P30XT6P075   | 2200                  | 270                   | 1.36                       | 0.3                        | Three<br>Phase  | 0.75          | 1150 | 208-<br>230/460 | 2.68/1.61 | 14.7           |
| P30XT4P150   | 3400                  | 270                   | 3.1                        | 0.3                        | Three<br>Phase  | 1.5           | 1750 | 208-<br>230/460 | 4.45/2.31 | 53.2           |
| P30XS4P150   | 3400                  | 270                   | 3.1                        | 0.3                        | Single<br>Phase | 1.5           | 1690 | 115/208-<br>230 | 13.1/8.75 | 58.7           |



### **Performance Curve**





### **Acoustic Data**

|      |          | Qv    | Ps     | Octave Band (Hz) |      |      |      |      | Lw   | Lw(A) | Lp(A) |      |       |       |
|------|----------|-------|--------|------------------|------|------|------|------|------|-------|-------|------|-------|-------|
|      |          | (cfm) | (inwg) | 63               | 125  | 250  | 500  | 1000 | 2000 | 4000  | 8000  | dB   | dB(A) | dB(A) |
|      | Inlet 1  | 3191  | 0.52   | 75.7             | 79.7 | 80.3 | 78.8 | 77.6 | 74.0 | 71.6  | 65.9  | 92.2 | 87.4  | 85.4  |
|      | Inlet 2  | 2596  | 1.86   | 72.6             | 76.9 | 77.7 | 76.7 | 75.7 | 71.7 | 68.3  | 62.6  | 89.9 | 85.2  | 83.2  |
| 5    | Inlet 3  | 1732  | 2.84   | 75.4             | 75.5 | 73.5 | 74.2 | 74.0 | 70.7 | 65.9  | 60.4  | 88.5 | 83.4  | 8