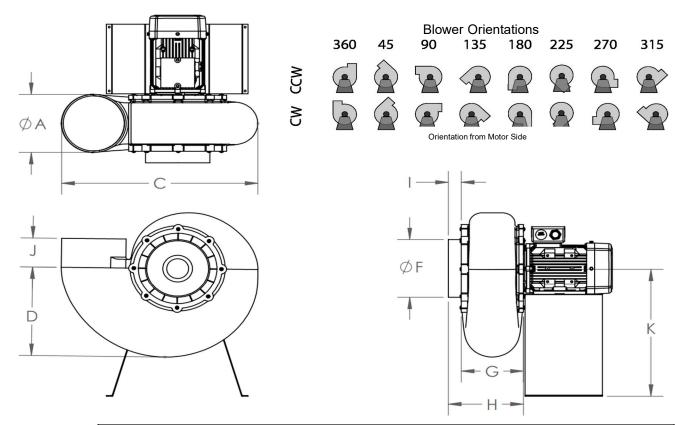

|    | Mechanical Data |       |       |         |     |       |      |      |  |  |
|----|-----------------|-------|-------|---------|-----|-------|------|------|--|--|
|    | ØA (OD)         | С     | D     | ØF (OD) | G   | Н     | I    | J    |  |  |
| in | 9.83            | 29.20 | 14.66 | 9.83    | 8.8 | 9.97  | 1.22 | 4.17 |  |  |
| mm | 250             | 743   | 373   | 250     | 223 | 253.8 | 31   | 106  |  |  |

|    | Motor Height (K) |        |  |  |  |  |  |  |
|----|------------------|--------|--|--|--|--|--|--|
|    | 0.75 Hp          | 1.5 Hp |  |  |  |  |  |  |
| in | 17.34            | 17.34  |  |  |  |  |  |  |
| mm | 441              | 441    |  |  |  |  |  |  |