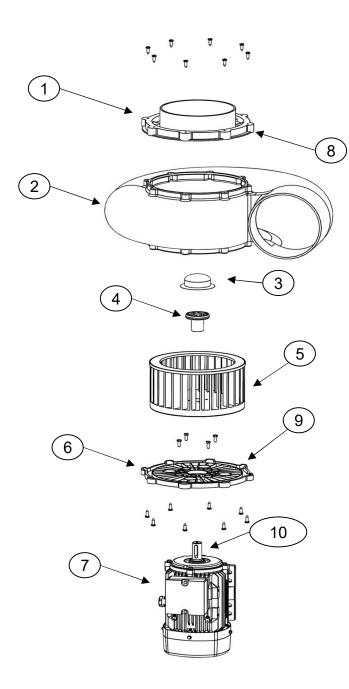

# **Expanded View**

| 1  | Inlet Flange |
|----|--------------|
| 2  | Housing      |
| 3  | Hub Cap      |
| 4  | Hub          |
| 5  | Impeller     |
| 6  | Motor Plate  |
| 7  | Motor        |
| 8  | Inlet Gasket |
| 9  | Motor Plate  |
|    | Seal         |
| 10 | Shaft Key    |
|    |              |