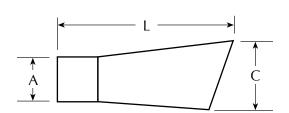

| DIMENSIONAL DATA (inches) |        |       |       |       |  |  |  |
|---------------------------|--------|-------|-------|-------|--|--|--|
| Fan Model                 | Part # | Α     | L     | C     |  |  |  |
| Plastec 15                | EG125  | 4.92  | 9.00  | 6.15  |  |  |  |
| Plastec 20                | EG160  | 6.30  | 13.70 | 9.40  |  |  |  |
| Plastec 25                | EG200  | 7.87  | 14.00 | 9.45  |  |  |  |
| Plastec 30                | EG250  | 9.84  | 15.30 | 11.60 |  |  |  |
| Plastec 35                | EG315  | 12.40 | 15.52 | 14.70 |  |  |  |