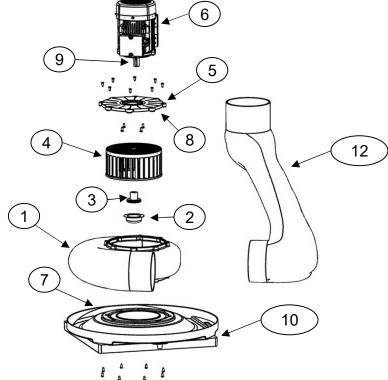

## **Expanded View**

| 1  | Housing              |  |  |  |  |  |
|----|----------------------|--|--|--|--|--|
| 2  | Hub Cap              |  |  |  |  |  |
| 3  | Hub                  |  |  |  |  |  |
| 4  | Impeller             |  |  |  |  |  |
| 5  | Motor Plate          |  |  |  |  |  |
| 6  | Motor                |  |  |  |  |  |
| 7  | Inlet Gasket         |  |  |  |  |  |
| 8  | Motor Plate<br>Seal  |  |  |  |  |  |
| 9  | Shaft Key            |  |  |  |  |  |
| 10 | Base                 |  |  |  |  |  |
| 11 | Cone                 |  |  |  |  |  |
| 12 | Exhaust<br>Manifold  |  |  |  |  |  |
| 13 | Door                 |  |  |  |  |  |
| 14 | Disconnect<br>Switch |  |  |  |  |  |