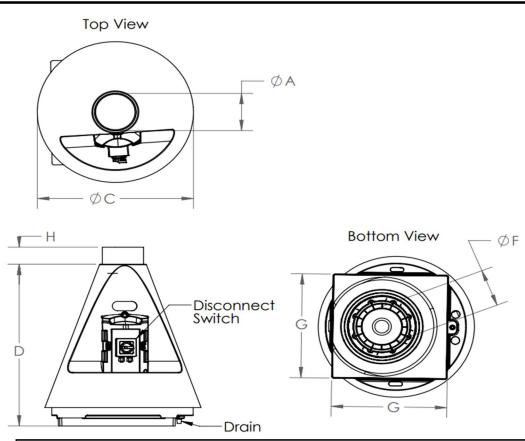

|    | Mechanical Data |       |       |         |      |      |         |  |  |  |
|----|-----------------|-------|-------|---------|------|------|---------|--|--|--|
|    | ØA (OD)         | ØС    | D     | ØF (OD) | G    | Н    | Drain Ø |  |  |  |
| in | 6.29            | 23.58 | 30.77 | 6.29    | 22.1 | 1.55 | 0.94    |  |  |  |
| mm | 160             | 600   | 783   | 160     | 563  | 39.5 | 24      |  |  |  |