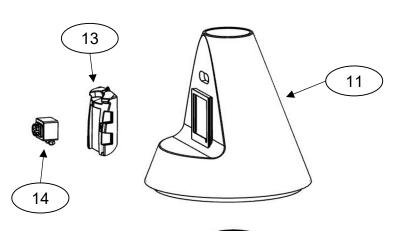

## **Expanded View**

| 1  | Housing              |  |  |  |  |  |
|----|----------------------|--|--|--|--|--|
| 2  | Hub Cap              |  |  |  |  |  |
| 3  | Hub                  |  |  |  |  |  |
| 4  | Impeller             |  |  |  |  |  |
| 5  | Motor Plate          |  |  |  |  |  |
| 6  | Motor                |  |  |  |  |  |
| 7  | Inlet Gasket         |  |  |  |  |  |
| 8  | Motor Plate<br>Seal  |  |  |  |  |  |
| 9  | Shaft Key            |  |  |  |  |  |
| 10 | Base                 |  |  |  |  |  |
| 11 | Cone                 |  |  |  |  |  |
| 12 | Exhaust<br>Manifold  |  |  |  |  |  |
| 13 | Door                 |  |  |  |  |  |
| 14 | Disconnect<br>Switch |  |  |  |  |  |