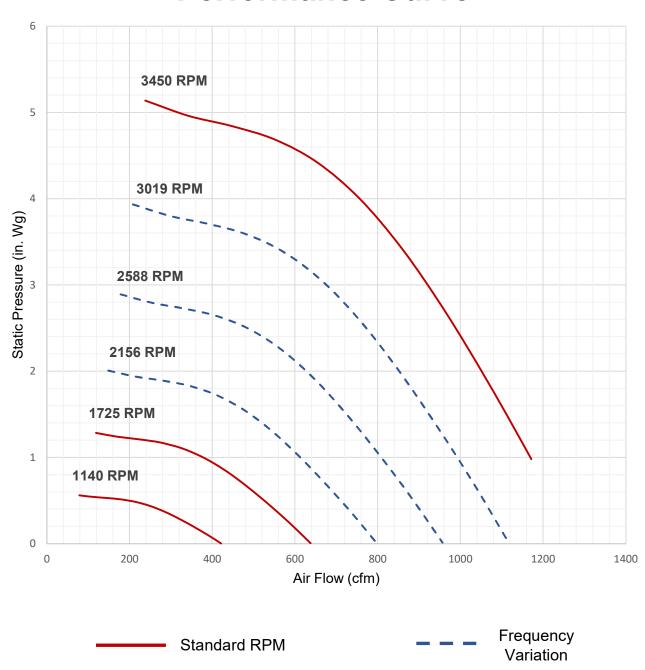

| 0.1                        | Single<br>Phase | 0.33          | 1760 | 115/208-<br>230 | 4.6/2.3   | 39.4           |
| J20XT2P150   | 1250                  | 150                   | 4.2                        | 0.1                        | Three<br>Phase  | 1.5           | 3510 | 208-<br>230/460 | 3.9/2.02  | 14.1           |
| J20XS6P033   | 420                   | 150                   | 0.45                       | 0.1                        | Single<br>Phase | 0.33          | 1160 | 115/208-<br>230 | 3.8/2.7   | 41.6           |
| J20XS2P150   | 1250                  | 150                   | 4.2                        | 0.1                        | Single<br>Phase | 1.5           | 3510 | 115/208-<br>230 | 13.1/8.75 | 14.1           |



## **Performance Curve**





## **Acoustic Data**

|          |          | Qv    | Ps     | Octave Band (Hz) |      |      |      |      |      | Lw   | Lw(A) | Lp(A) |       |       |
|----------|----------|-------|--------|------------------|------|------|------|------|------|------|-------|-------|-------|-------|
|          |          | (cfm) | (inwg) | 63               | 125  | 250  | 500  | 1000 | 2000 | 4000 | 8000  | dB    | dB(A) | dB(A) |
|          | Inlet 1  | 1275  | 0.02   | 78.6             | 86.5 | 83.5 | 80.0 | 79.1 | 72.9 | 72.2 | 72.2  | 97.9  | 90.4  | 88.3  |
|          | Inlet 2  | 983   | 2.44   | 74.2             | 83.1 | 77.8 | 76.8 | 75.8 | 70.4 | 69.3 | 63.6  | 93.7  | 87.4  | 85.3  |
| Σ        | Inlet 3  | 653   | 4.27   | 72.5             | 78.9 | 73   | 74.6 | 73.5 | 68.2 | 66.4 | 59