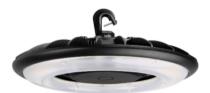

# 190W LED High Bay Light

#### **Product Specifications**

| Input Power     | 190W                 |
|-----------------|----------------------|
| Driver          | UL driver            |
| Dimmable        | 1-10V DIM            |
| Input Voltage   | 100-277VAC 50/60Hz   |
| Efficiency Flux | 26600LM              |
| Viewing Angle   | 120degree            |
| LED Brand/Chip  | Philips              |
| Housing         | Die-casting Aluminum |
| CRI             | >80                  |
| Housing color   | Dark Brown           |
| Certificates    | DLC UL               |
| Warranty        | 5 years              |
| Waterproof      | IP65                 |