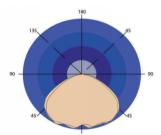

LED Brand/Chip  | Philips              |
| Housing         | Die-casting Aluminum |
| CRI             | >80                  |
| Housing color   | Dark Brown           |
| Certificates    | DLC UL               |
| Warranty        | 5 years              |
| Waterproof      | IP65                 |

#### Notice:

1. Avoid dropping of LED High Bay light, otherwise High Bay light will be damaged;

2. Forbid to install the High Bay light when power on. before power on ,please Make sure that wiring is correct once installation finished; 3.Ensure stable installation and correct connection to avoid short -circuit damage to the High Bay light and causing fire hazard; 4.Please do not stare at the High Bay light for a long time when it is working to protect your eyes;

Dimension



**Photometry** 



### **Application**

UFO High bay light series can be widely used in Industry, Large commercial facilities, Public, Logistics Center, warehouse more...