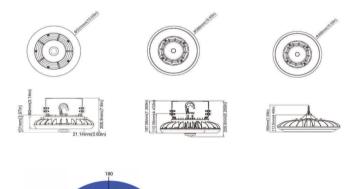

ree            |
| LED Brand/Chip  | Philips              |
| Housing         | Die-casting Aluminum |
| CRI             | >80                  |
| Housing color   | Dark Brown           |
| Certificates    | DLC UL               |
| Warranty        | 5 years              |
| Waterproof      | IP65                 |

#### Notice:

1. Avoid dropping of LED High Bay light, otherwise High Bay light will be damaged;

2. Forbid to install the High Bay light when power on. before power on ,please Make sure that wiring is correct once installation finished; 3.Ensure stable installation and correct connection to avoid short -circuit damage to the High Bay light and causing fire hazard; 4.Please do not stare at the High Bay light for a long time when it is working to protect your eyes;

Dimension



**Photometry** 



### **Application**

UFO High bay light series can be widely used in Industry, Large commercial facilities, Public, Logistics Center, warehouse more...