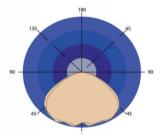

Chip  | Philips              |
| Housing         | Die-casting Aluminum |
| CRI             | >80                  |
| Housing color   | Dark Brown           |
| Certificates    | DLC UL               |
| Warranty        | 5 years              |
| Waterproof      | IP65                 |

#### Notice:

1. Avoid dropping of LED High Bay light, otherwise High Bay light will be damaged;

2. Forbid to install the High Bay light when power on. before power on ,please Make sure that wiring is correct once installation finished; 3.Ensure stable installation and correct connection to avoid short -circuit damage to the High Bay light and causing fire hazard; 4.Please do not stare at the High Bay light for a long time when it is working to protect your eyes;

<u>D</u>imension



### **Photometry**



## **Application**

UFO High bay light series can be widely used in Industry, Large commercial facilities, Public, Logistics Center, warehouse more...