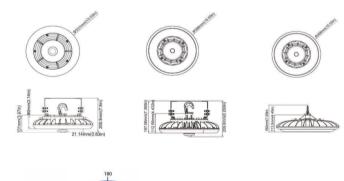

|
| LED Brand/Chip  | Philips              |
| Housing         | Die-casting Aluminum |
| CRI             | >80                  |
| Housing color   | Dark Brown           |
| Certificates    | DLC UL               |
| Warranty        | 5 years              |
| Waterproof      | IP65                 |

#### Notice:

1. Avoid dropping of LED High Bay light, otherwise High Bay light will be damaged;

2. Forbid to install the High Bay light when power on. before power on ,please Make sure that wiring is correct once installation finished; 3.Ensure stable installation and correct connection to avoid short -circuit damage to the High Bay light and causing fire hazard; 4.Please do not stare at the High Bay light for a long time when it is working to protect your eyes;

<u>D</u>imension



### **Photometry**



## **Application**

UFO High bay light series can be widely used in Industry, Large commercial facilities, Public, Logistics Center, warehouse more...