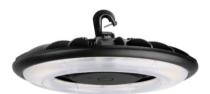

# 140W LED High Bay Light

## **Product Description**



#### **Product Specifications**

| Input Power     | 140W                 |
|-----------------|----------------------|
| Driver          | UL driver            |
| Dimmable        | 1-10v DIM            |
| Input Voltage   | 100-277VAC 50/60Hz   |
| Efficiency Flux | 19600LM              |
| Viewing Angle   | 120degree            |
| LED Brand/Chip  | Philips              |
| Housing         | Die-casting Aluminum |
| CRI             | >80                  |
| Housing color   | Dark Brown           |
| Certificates    | DLC UL               |
| Warranty        | 5 years              |
| Waterproof      | IP65                 |

#### Notice:

1. Avoid dropping of LED High Bay light, otherwise High Bay light will be damaged;

2. Forbid to install the High Bay light when power on. before po