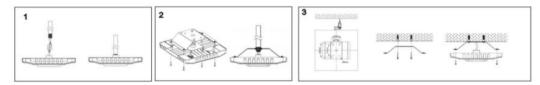

|
| Efficiency Flux | 19500LM                    |
| Viewing Angle   | 120degree                  |
| LED Brand/Chip  | Philips                    |
| Housing         | Die-Casting Aluminum Alloy |
| CRI             | >80                        |
| Housing color   | White                      |
| Certificates    | DLC UL                     |
| Warranty        | 5 years                    |
| Waterproof      | IP65                       |

# Notice:

Constructed of a heavy duty die-cast aluminum housing with polyester powder-coated finish and full sealing for resistance of rust, corrosion and contaminants, Heat dissipation is optimized with an integral secondary heat sink which ensure 50000 Hours lifespan. IP65 rated to be installed in damp or wet locations.

## **Installation**



## **Application**

Widely installed in gas station, parking lot, garages, warehouse, shopping area, and air-defense project etc



## **Notice For User**

Actual performance may differ as a result of end-user environment and application. All values are without notice.