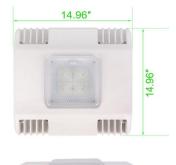

## **Product Specifications**

| Input Power     | 150W                       |
|-----------------|----------------------------|
| Driver          | UL driver                  |
| Input Voltage   | 100-277VAC 50/60Hz         |
| Efficiency Flux | 19500LM                    |
| Viewing Angle   | 120degree                  |
| LED Brand/Chip  | Philips                    |
| Housing         | Die-Casting Aluminum Alloy |
| CRI             | >80                        |
| Housing color   | White                      |
| Certificates    | DLC UL                     |
| Warranty        | 5 years                    |
| Waterproof      | IP65                       |