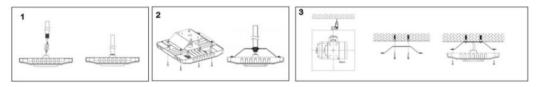

|
| Efficiency Flux | 16900LM                    |
| Viewing Angle   | 120degree                  |
| LED Brand/Chip  | Philips                    |
| Housing         | Die-Casting Aluminum Alloy |
| CRI             | >80                        |
| Housing color   | White                      |
| Certificates    | DLC UL                     |
| Warranty        | 5 years                    |
| Waterproof      | IP65                       |

#### **Notice:**

Constructed of a heavy duty die-cast aluminum housing with polyester powder-coated finish and full sealing for resistance of rust, corrosion and contaminants, Heat dissipation is optimized with an integral secondary heat sink which ensure 50000 Hours lifespan. IP65 rated to be installed in damp or wet locations.

## **Installation**



## **Application**

Widely installed in gas station, parking lot, garages, warehouse, shopping area, and air-defense project etc



# **Notice For User**

Actual performance may differ as a result of end-user environment and application. All values are without notice.