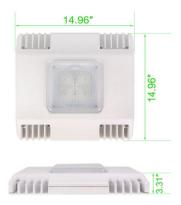

## **Product Specifications**

| Input Power     | 130W                       |
|-----------------|----------------------------|
| Driver          | UL driver                  |
| Input Voltage   | 100-277VAC 50/60Hz         |
| Efficiency Flux | 16900LM                    |
| Viewing Angle   | 120degree                  |
| LED Brand/Chip  | Philips                    |
| Housing         | Die-Casting Aluminum Alloy |
| CRI             | >80                        |
| Housing color   | White                      |
| Certificates    | DLC UL                     |
| Warranty        | 5 years                    |
| Waterproof      | IP65                       |