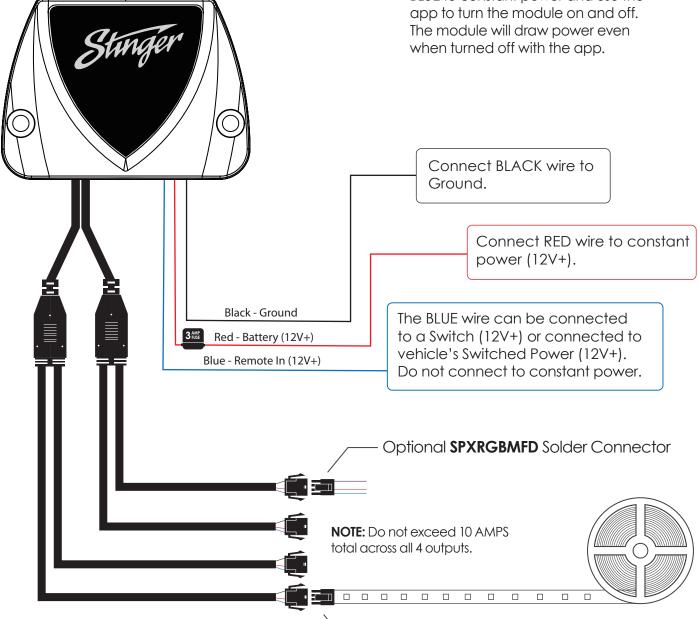

#### WIRING DIAGRAM

The SPXRGBCD can be wired to a switch or to accessory power using the BLUE lead. The RED wire should be connected to constant power to save the RGB light settings.

NOTE: Do not connect the Red and BLUE to constant power and use the app to turn the module on and off. The module will draw power even

Connect to optional to SPXRGB5D Universal RGB LED Strip Lights