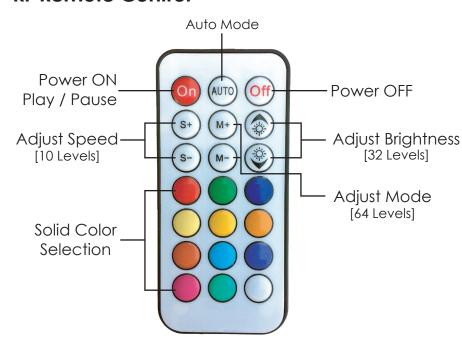

or accessory lighting, you may need a switch and relay.

#### WIRING DIAGRAM

The SPXRGBCD can be wired to a switch or to accessory power using the BLUE lead. The RED wire should be connected to constant power to save the RGB light settings.

NOTE: Do not connect the Red and BLUE to constant power and use the app to turn the module on and off. The module will draw power even



Connect to optional to SPXRGB5D Universal RGB LED Strip Lights



# **SPXRGBCD**

## **Bluetooth Control**

### GET THE **EZLED PRO** APP

Scan the QR Code, or visit Google Play or iTunes to download the EZLED PRO app. Once the app is installed, power up the SPXRGBCD Module and open the app. The module should auto-connect and be listed in the Group Device List.







SCAN for Android





## **RF Remote Control**



#### LIMITED WARRANTY:

Stinger warrants this product to be free of defects in materials and workmanship for a period of one (1) years from the original date of purchase. This warranty is not transferable and applies only to the original purchaser from an authorized Stinger dealer in the United States of America only. Should service be necessary under this warranty for any reason due to manufacturing defect or malfunction, Stinger will (at its discretion), repair or replace the defective product with new or remanufactured product at no charge. Damage caused by the following is not covered under warranty: accident, misuse, abuse, product modification or neglect, failure to follow installation instructions, unauthorized repair attempts, misrepresentations by the seller. This warranty does