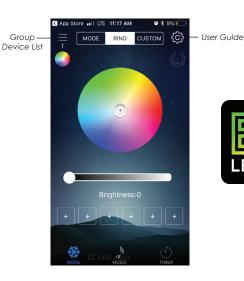

## **Bluetooth Control**

### GET THE **EZLED PRO** APP

Scan the QR Code, or visit Google Play or iTunes to download the EZLED PRO app. Once the app is installed, power up the SPXRGBCD Module and open the app. The module should auto-connect and be listed in the Group Device List.