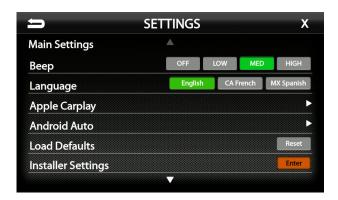

1. Access the Installer Settings (Page: 2) and select **System Information** to view firmware information.

2. The third line shows the APP Version. Note the APP Version and head over to the UN1810 product page on stingerelectronics.com. Select the Firmware Tab on the product page. The most current firmware will be listed. The last 8 digits of the APP Version is the firmware version date code (YYYYM-MDD). If the date code of the installed firmware is older than the current firmware on the website, proceed to Updating System Firmware.