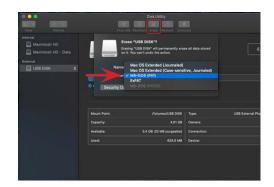

#### **USB Drive Format: Mac**

A. Insert a 4GB+ USB Drive

B. Launch the Disk Utility
App from the Utilities folder

C. Select the USB drive from the "External" List and click Erase

D. Select MS-DOS(FAT) from the format drop-down menu and click Erase