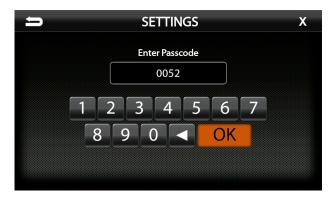

## **Accessing the Installer Settings**

1. From any source, press the HOME Button

2. From the HOME MENU select **Settings** 

3. Select **System Settings** 

4. Select Installer Settings > Enter

5. Enter Passcode 0052 > OK