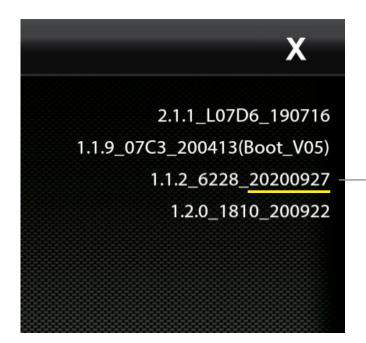

1. Access the Installer Settings (Page: 2) and select **System Information** to view firmware information.

2. The third line shows the APP Version. Note the APP Version and head over to the UN1810 product page on stingerelectronics.com. Select the Firmware Tab on the product page. The most current firmware will be listed. The last 8 digits of the APP Version is the firmware version date code (YYYYM-MDD). If the date code of the installed firmware is older than the current firmware on the website, proceed to Updating System Firmware.