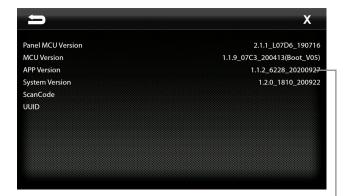

1. Access the Installer Settings (Page: 2) and select **System Information** to view firmware information.

2. The third line shows the APP Version. Note the APP Version and head over to the UN1810 product page on stingerelectronics.com. Select the Firmware Tab on the product page. The most current firmware will be listed. The last 8 digits of the APP Version is the firmware version date code (YYYYM-MDD). If the date code of the installed firmware is older than the current firmware on the website, proceed to Updating System Firmware.