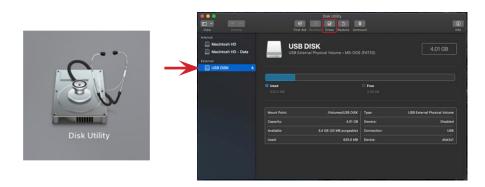

#### **USB Drive Format: Mac**

A. Insert a 4GB+ USB Drive

B. Launch the Disk Utility
App from the Utilities folder

C. Select the USB drive from the "External" List and click Erase

D. Select MS-DOS(FAT) from the format drop-down menu and click Erase