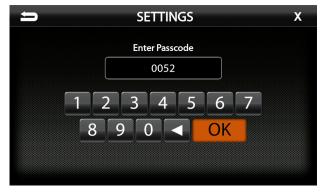

## **Accessing the Installer Settings**

1. From any source, press the HOME Button

2. From the HOME MENU select **Settings** 

3. Select **System Settings** 

4. Select Installer Settings > Enter

5. Enter Passcode 0052 > OK