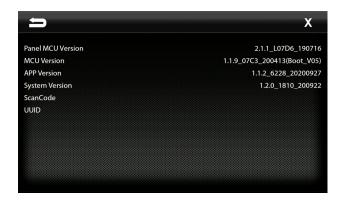

1. Access the Installer Settings (Page: 2) and select **System Information** to view firmware information.

2. The third line shows the APP Version. Note the APP Version and head over to the UN1810 product page on stingerelectronics.com. Select the Firmware Tab on the product page. The most current firmware will be listed. The last 8 digits of the APP Version is the firmware version date code (YYYYM-MDD). If the date code of the installed firmware is older than the current firmware on the website, proceed to Updating System Firmware.