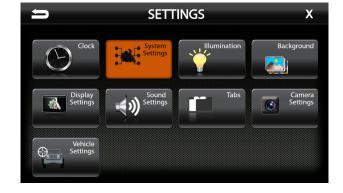

## **Accessing the Installer Settings**

1. From any source, press the HOME Button

2. From the HOME MENU select **Settings** 

3. Select **System Settings** 

4. Select Installer Settings > Enter

5. Enter Passcode 0052 > OK