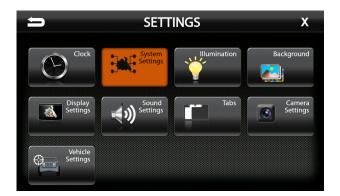

## **Accessing the Installer Settings**

1. From any source, press the HOME Button

2. From the HOME MENU select **Settings** 

3. Select **System Settings** 

4. Select Installer Settings > Enter

5. Enter Passcode 0052 > OK

## **Confirm Update (cont.)**

3. Select System Settings

5. Enter Passcode **0052 > OK** 

7. Confirm the App Version has been updated.

4. Select Installer Settings > Enter

6. Select System Information

8. Press the Back Arrow to return to the Installer Settings.