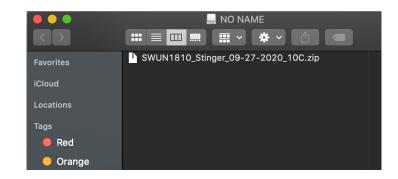

#### 2. Download Firmware

Download the firmware file from StingerElectronics.com. Transfer the firmware file "as is" onto the formatted USB drive. The file must be in the root directory of the USB drive. **Do not unzip the file.** See example A for Windows and B for Mac.

#### B. Mac