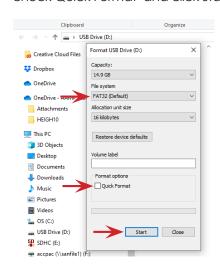

#### **USB Drive Format: Windows PC**

A. Insert a 4GB+ USB Drive

B. Open File Explorer

C. Right click on USB Drive & select Format

D. Select FAT 32 File System and uncheck Quick Format and click Start.