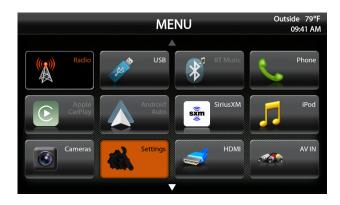

## **Accessing the Installer Settings**

1. From any source, press the HOME Button

2. From the HOME MENU select **Settings** 

3. Select **System Settings** 

4. Select Installer Settings > Enter

5. Enter Passcode 0052 > OK