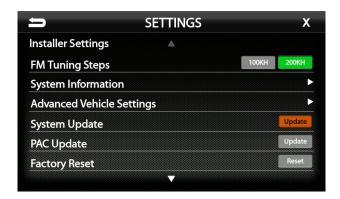

A. Access the Installer Settings (Page: 1) and select **System Update** 

The update will take 6-8 minutes.

Do not attempt to stop the update. DO NOT turn off power. The system will be damaged if power is lost during the update process.

### **Factory Reset**

9. Select **Factory Reset** from the Installer Settings

10. The Factory Reset will take 2-3 minutes. DO NOT turn off power during the reset.

11. When the Factory Reset is complete, the Radio source will be displayed.