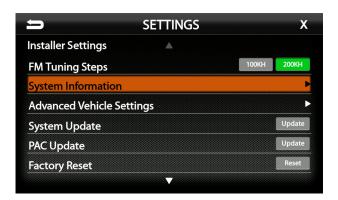

## **Accessing the Installer Settings**

1. From any source, press the HOME Button

2. From the HOME MENU select **Settings** 

3. Select **System Settings** 

4. Select Installer Settings > Enter

5. Enter Passcode 0052 > OK

1. Access the Installer Settings (Page: 2) and select **System Information** to view firmware information.

2. The third line shows the APP Version. Note the APP Version and head over to the UN1810 product page on stingerelectronics.com. Select the Firmware Tab on the product page. The most current firmware will be listed. The last 8 digits of the APP Version is the firmware version date code (YYYYM-MDD). If the date code of the installed firmware is older than the current firmware on the website, proceed to Updating System Firmware.