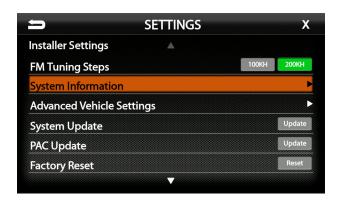

A. Access the Installer Settings (Page: 1) and select **System Update** 

The update will take 6-8 minutes.

Do not attempt to stop the update. DO NOT turn off power. The system will be damaged if power is lost during the update process.

### **Factory Reset**

9. Select **Factory Reset** from the Installer Settings

10. The Factory Reset will take 2-3 minutes. DO NOT turn off power during the reset.

11. When the Factory Reset is complete, the Radio source will be displayed.