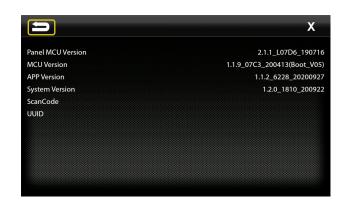

1. Access the Installer Settings (Page: 2) and select **System Information** to view firmware information.

2. The third line shows the APP Version. Note the APP Version and head over to the UN1810 product page on stingerelectronics.com. Select the Firmware Tab on the product page. The most current firmware will be listed. The last 8 digits of the APP Version is the firmware version date code (YYYYM-MDD). If the date code of the installed firmware is older than the current firmware on the website, proceed to Updating System Firmware.