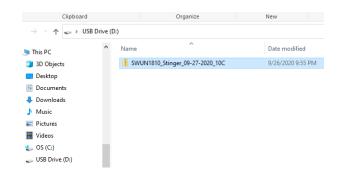

#### 2. Download Firmware

Download the firmware file from StingerElectronics.com. Transfer the firmware file "as is" onto the formatted USB drive. The file must be in the root directory of the USB drive. **Do not unzip the file.** See example A for Windows and B for Mac.