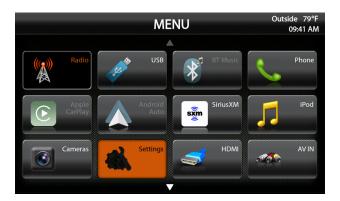

## **Accessing the Installer Settings**

1. From any source, press the HOME Button

2. From the HOME MENU select **Settings** 

3. Select **System Settings** 

4. Select Installer Settings > Enter

5. Enter Passcode 0052 > OK

### 5. Confirm Update and Perform Factory Reset

For the new firmware to perform as intended, a Factory Reset needs to be performed.

1. From the Radio source, press the HOME Button

2. From the HOME MENU select **Settings** 