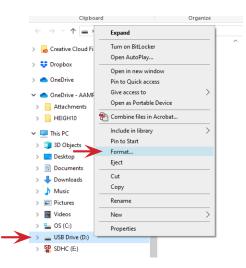

#### 1. Format a USB Drive

Before copying the firmware file to a USB Flash Drive, the USB drive will need to be formatted to FAT32 / MS-DOS(FAT)

#### **USB Drive Format: Windows PC**

A. Insert a 4GB+ USB Drive

B. Open File Explorer

C. Right click on USB Drive & select Format

D. Select FAT 32 File System and uncheck Quick Format and click Start.