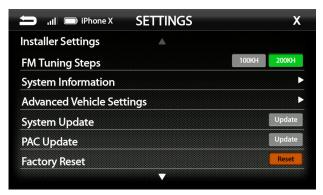

A. Access the Installer Settings (Page: 1) and select **System Update** 

The update will take 6-8 minutes.

Do not attempt to stop the update. DO NOT turn off power. The system will be damaged if power is lost during the update process.

### **Factory Reset**

9. Select **Factory Reset** from the Installer Settings

10. The Factory Reset will take 2-3 minutes. DO NOT turn off power during the reset.

11. When the Factory Reset is complete, the Radio source will be displayed.