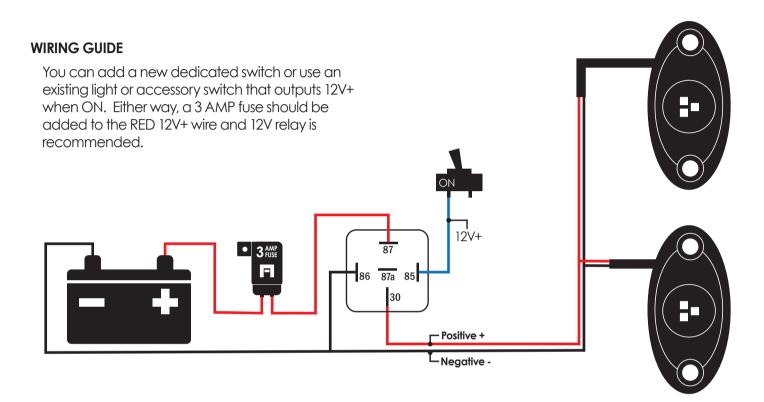

3 Amp Fuse

Switch

Relav

2 Strand Primary Wire

Wire Connectors / Solder

Wire Cover

Zip-Ties