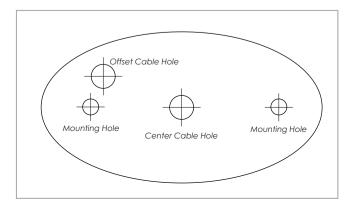

Using the template below, mark and drill the mounting holes. If you are running the cable through the mounting surface (FIG A & D), you will also need to drill a 1/4" hole for the cable. Use the center hole when mounting with the rubber mounting pads. Use the offset hole if mounting the light only, no mounting pad.