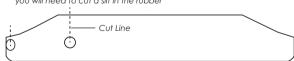

FIG C
When running the cable through the mounting pad holes,
you will need to cut a slit in the rubber

FIG D Flat surface without using the mounting pad. Cable will need to go through the mounting surface.