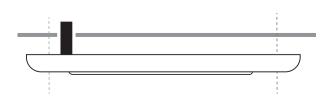

Once you have choosen a mounting location, decide how the cable will be routed. For example, when mounting on a roll bar, is the cable going to be routed inside the tube or on the outside. The rubber mounting pads allow you to route the cable outside, without drilling a hole for the cable (FIG B).

## WHAT'S INCLUDED

2 x CREE LED Pods

2 x Rubber Mounting Pads

4 x Mounting Hardware

FIG A
Flat surface with mounting pad and cable going through mounting surface

FIG B

Curved surface with mounting pad and cable routed out the mounting pad.