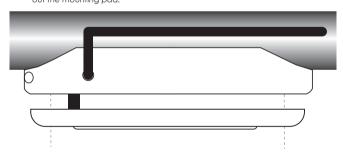

FIG C
When running the cable through the mounting pad holes,
you will need to cut a slit in the rubber

FIG D Flat surface without using the mounting pad. Cable will need to go through the mounting surface.