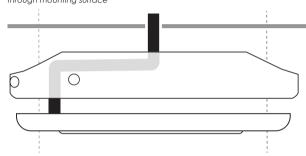

## WHAT'S INCLUDED

2 x CREE LED Pods

2 x Rubber Mounting Pads

4 x Mounting Hardware

FIG A
Flat surface with mounting pad and cable going through mounting surface

FIG B

Curved surface with mounting pad and cable routed out the mounting pad.