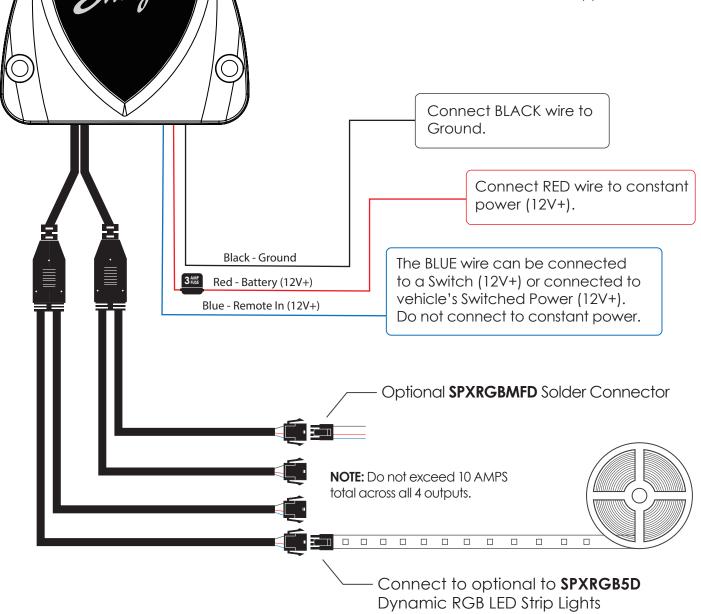

### WIRING DIAGRAM

The SPXRGBCD can be wired to a switch or to accessory power using the BLUE lead. The RED wire should be connected to constant power to save the RGB light settings.

NOTE: Do not connect the Red and BLUE to constant power and use the app to turn the module on and off. The module will draw power even when turned off with the app.