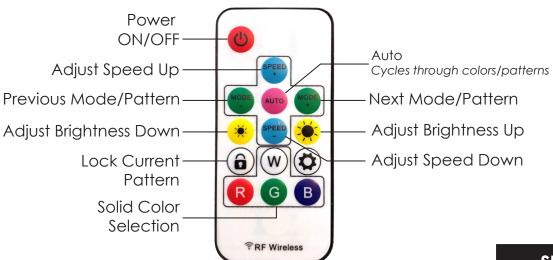

may need a switch and relay.

### WIRING DIAGRAM

The SPXRGBCD can be wired to a switch or to accessory power using the BLUE lead. The RED wire should be connected to constant power to save the RGB light settings.

NOTE: Do not connect the Red and BLUE to constant power and use the app to turn the module on and off. The module will draw power even when turned off with the app.





Group

Device List

RING CUSTOM

MODE

ည်

# SPXRGBCD

User Guide

## **Bluetooth Control**

### GET THE EZLED PRO APP

Scan the QR Code, or visit Google Play or iTunes to download the EZLED PRO app. Once the app is installed, power up the SPXRGBCD Module and open the app. The module should auto-connect and be listed in the Group Device List.





SCAN for Apple iOS

SCAN for Android

## **RF Remote Control**



#### LIMITED WARRANTY:

Stinger warrants this product to be free of defects in materials and workmanship for a period of one (1) years from the original date of purchase. This warranty is not transferable and applies only to the original purchaser from an authorized Stinger dealer in the United States of America only. Should service be necessary under this warranty for any reason due to manufacturing defect or malfunction, Stinger will (at its discretion), repair or replace the defective product with new or remanufactured product at no charge. Damage caused by the following is not covered under warranty: accident, misuse, abuse, product modification or neglect, failure to follow installation instructions, unauthorized repair attempts, misrepresentations by the seller. This warranty does