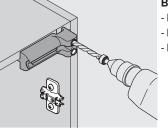

## **TIP-ON** assembly

- Position template on marking line
- Distance from cabinet inner side to centre drilling 7.5 mm

- Template for drilling the side fixing positions for

BLUMOTION for doors handle side (970.1002)

and hinge side (970A1002) as well as for

TIP-ON for doors (955x1004) - Assembly on a marking line - Material: nylon/steel

- Perform drilling for TIP-ON (Ø 10 mm)

**CLIP** top

#### **BLUMOTION** assembly

- Position template on marking line
- Distance from cabinet inner side to centre drilling 7.5 mm
- Perform drilling for BLUMOTION (Ø 10 mm)

*Ablum*