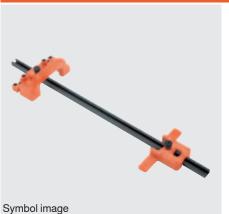

## Drilling template for SERVO-DRIVE bracket profile attachment

- Template for marking or pre-drilling the fixing positions for the SERVO-DRIVE bracket profile adapter
- The drilling template can be attached to an assembled and unassembled cabinet as well as to individual components (bottom panel/top panel/cross bar)
- Assembly on a marking line
- Material: nylon/steel/aluminium

#### Order information

| Drilling template for SERVO-DRIVE | Part no.    |
|-----------------------------------|-------------|
| bracket profile attachment        | ZML.1150.02 |

| Composed of:                                                 |     |
|--------------------------------------------------------------|-----|
| Drilling template for SERVO-DRIVE bracket profile attachment | 1 x |
| Drilling depth spacer Ø 10 mm                                | 1 x |
| Marking template Ø 10 mm                                     | 1 x |