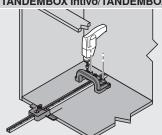

## **Cabinet assembly**

- Mark cabinet profile height position
- Position template on marking line
- Set depth adjustment using the calibration
- Drill or mark drillings for bracket profile adapter