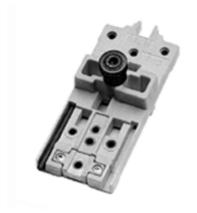

## **Product details**

## Template CLIP furniture hinges/CLIP mounting plates

| Part number                | 65.7510.03    |  |
|----------------------------|---------------|--|
| Item number                | 05582485      |  |
| Colour / finish            | Orange        |  |
| Packaging quantity         | 1             |  |
| Weight per 1,000 Pcs in kg | 204.94        |  |
| EAN code                   | 9009494001334 |  |
| UPC code                   |               |  |

## Technical attributes

| Attribute                  | Value                      |
|----------------------------|----------------------------|
| Type of template           | Template                   |
| for the processing of      | Door and cabinet           |
| processing of              | CLIP furniture hinges      |
| processing of              | CLIP mounting plates       |
| Transfer of measurements   | from cabinet to door       |
| Transfer of measurements   | from door to cabinet       |
| type of dimension transfer | by marking or pre-drilling |
| adjustable template        | Yes                        |
| Material                   | Nylon/steel                |
| Colour / finish            | orange                     |
| Item package               | symmetrical                |