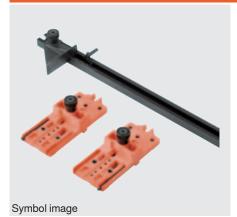

## **Drilling template for hinge systems**

- Template for the transfer of measurements for hinge and mounting plate fixing positions
- Template for the transfer of measurements from door to cabinet and from cabinet to door
- Drilling template can be used with assembled or unassembled cabinets
- Adjustable stop for various front overlays, the calibration makes it easy to set the template
- Material: nylon/steel/aluminium

#### Order information

|                                     | Part no.   |
|-------------------------------------|------------|
| Drilling template for hinge systems | 65.7500.03 |

| Composed of:                      |     |
|-----------------------------------|-----|
| Extension rail 1000 mm            | 1 x |
| Templates with a marking template | 2 x |