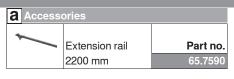

#### Order information

|                                     | Part no.   |
|-------------------------------------|------------|
| Drilling template for hinge systems | 65.7500.03 |

| Composed of:                      |     |
|-----------------------------------|-----|
| Extension rail 1000 mm            | 1 x |
| Templates with a marking template | 2 x |