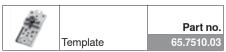

#### Order information

|                                     | Part no.   |
|-------------------------------------|------------|
| Drilling template for hinge systems | 65.7500.03 |

| Composed of:                      |     |
|-----------------------------------|-----|
| Extension rail 1000 mm            | 1 x |
| Templates with a marking template | 2 x |