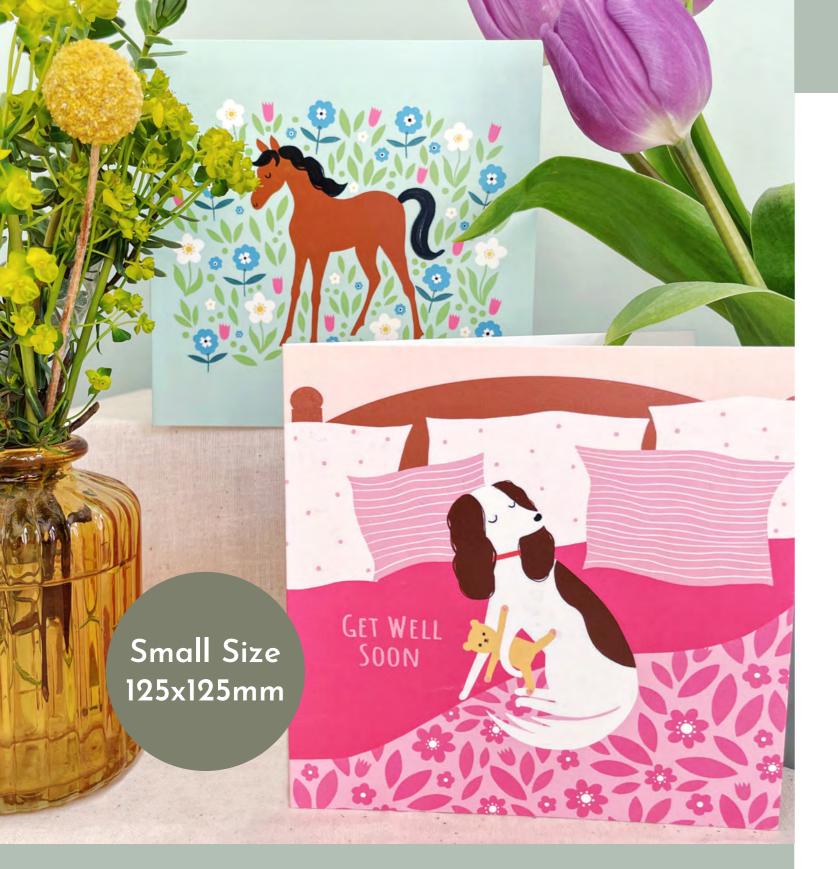

### Little Occasions Collection

Cards are 125x125mm size. Printed on a smooth white 300gsm card stock.

SS157 Greyhound Meadow

SS159 Lovely Terrier And Armchair

SS153 All My Love Cat

SS155 Darling Bluebird

SS162 Swan Lake

SS156 Good Luck Kitty

SS161 Swallows Vase

SS154 Autumnal Florals

SS158 Magical Horse Forest

SS163 Home Sweet Home

SS164 New Little Foal