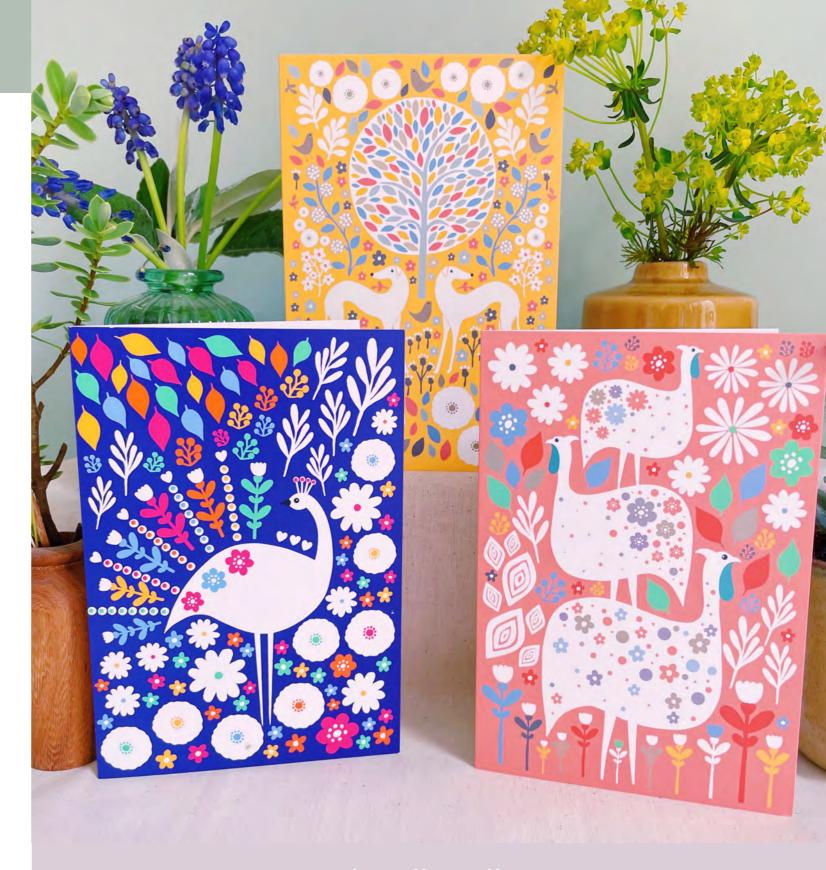

## Scandi Folk Collection

Beautiful, bold and bright animal and bird scenes Full of vibrant pattern with a folk feel.

Cards are 105x150mm size.

Printed on a smooth white 300gsm card stock.

Minimum 6 per design, packed with Bio Cellos.

SS165 Scandi Greyhounds

SS167 Scandi Guinea Fowl

SS171 Scandi Doves

SS166 Scandi Dala Horses

SS168 Scandi Foxes

SS170 Scandi Swans

SS174 Scandi Storks

SS173 Scandi Peacocks

SS172 Scandi Butterflies

SS176 Scandi Cats

SS175 Scandi Hares

SS169 Scandi Mooses